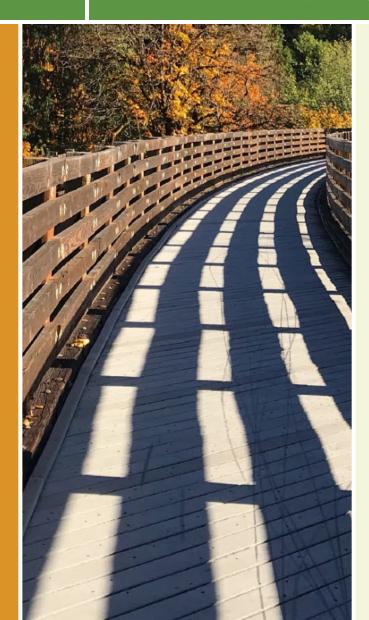

Historic Bridgeport Walking Trail Alabama

The Historic Bridgeport Walking Trail begins at the Bridgeport Depot Museum and leads to the Tennessee River. Once at the

The Historic Bridgeport Walking Trail begins at the Bridgeport Depot Museum and leads to the Tennessee River. Once at the shoreline, you walk across the Tennessee River on a converted railroad bridge. An active railroad bridge runs parallel to the pedestrian bridge. Stop and enjoy the river traffic below. And, you can enjoy the historic museum before and after your walk.