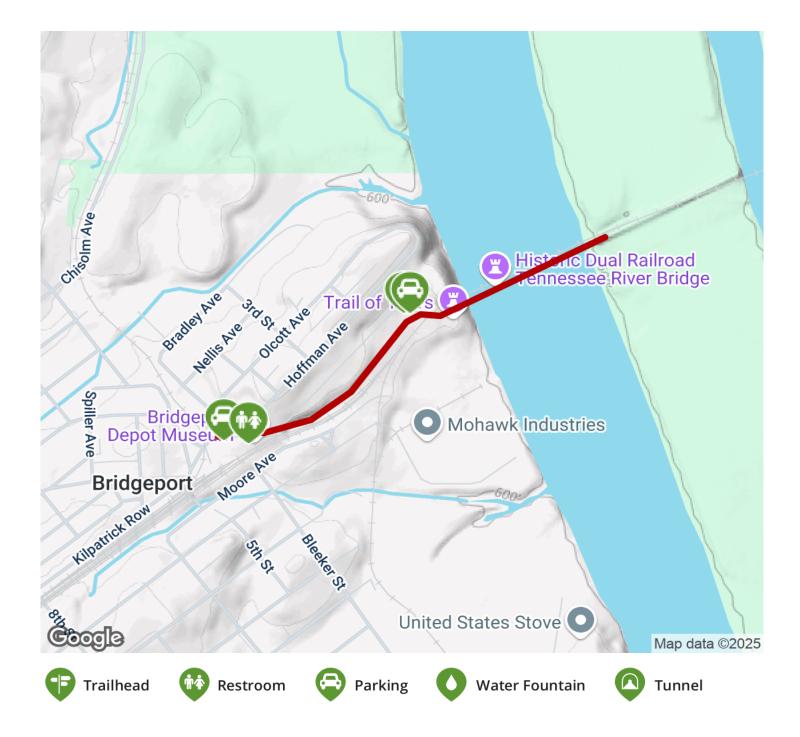

Historic Bridgeport Walking Trail Alabama

The Historic Bridgeport Walking Trail begins at the Bridgeport Depot Museum and leads to the Tennessee River. Once at the

The Historic Bridgeport Walking Trail begins at the Bridgeport Depot Museum and leads to the Tennessee River. Once at the shoreline, you walk across the Tennessee River on a converted railroad bridge. An active railroad bridge runs parallel to the pedestrian bridge. Stop and enjoy the river traffic below. And, you can enjoy the historic museum before and after your walk.

## **Parking & Trail Access**

Take US-72 to the Bridgeport exit. Travel into town on SR-277. From South Pittsburg, Tennessee turn left at the traffic light onto Broadway Avenue. Broadway Avenue will take you to the museum and the beginning of the walking path.