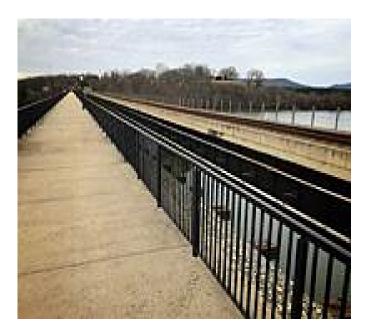

Historic Bridgeport Walking Trail Alabama

The Historic Bridgeport Walking Trail begins at the Bridgeport Depot Museum and leads to the Tennessee River. Once at the

The Historic Bridgeport Walking Trail begins at the Bridgeport Depot Museum and leads to the Tennessee River. Once at the shoreline, you walk across the Tennessee River on a converted railroad bridge. An active railroad bridge runs parallel to the pedestrian bridge. Stop and enjoy the river traffic below. And, you can enjoy the historic museum before and after your walk.