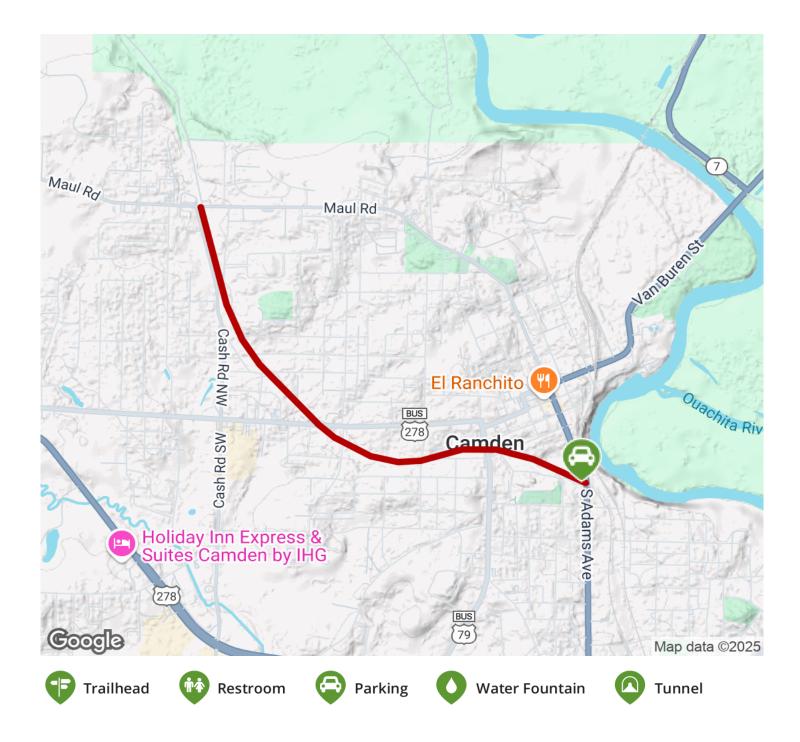

## The Trace Multi-use Trail (aka Daffodil Trace) is a 2.1 mile section of former railroad that begins at the Camden Area Chamber of

The Trace Multi-use Trail (aka Daffodil Trace) is a 2.1 mile section of former railroad that begins at the Camden Area Chamber of Commerce and continues northwesterly to the termination at a trailhead at the corner of Maul Road and Cash Road. The paved trail is shady and welcoming to walkers and cyclists of all ages. While it is has not been officially opened, the trail is already popular with residents of Camden seeking a moment outside for recreation, social interaction and commuting. Play areas and exercise stations are planned for the trail.

## Parking & Trail Access

You can park at the trailhead at the Camden Area Chamber of Commerce, located at 314 Adams Ave SW Camden, AR 71701.

States: Arkansas Counties: Ouachita Length: 2.1miles Trail end points: 314 Adams Ave SW to Corner of Maul Road and Cash Road Trail surfaces: Asphalt Trail category: Rail-Trail Trail activities: Bike,Wheelchair Accessible,Mountain Biking,Walking