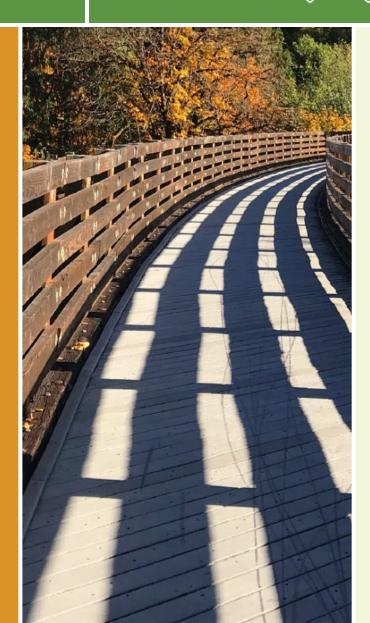

## The Trace Multi-use Trail (aka Daffodil Trace) is a 2.1 mile section of former railroad that begins at the Camden Area Chamber of

The Trace Multi-use Trail (aka Daffodil Trace) is a 2.1 mile section of former railroad that begins at the Camden Area Chamber of Commerce and continues northwesterly to the termination at a trailhead at the corner of Maul Road and Cash Road. The paved trail is shady and welcoming to walkers and cyclists of all ages. While it is has not been officially opened, the trail is already popular with residents of Camden seeking a moment outside for recreation, social interaction and commuting. Play areas and exercise stations are planned for the trail.