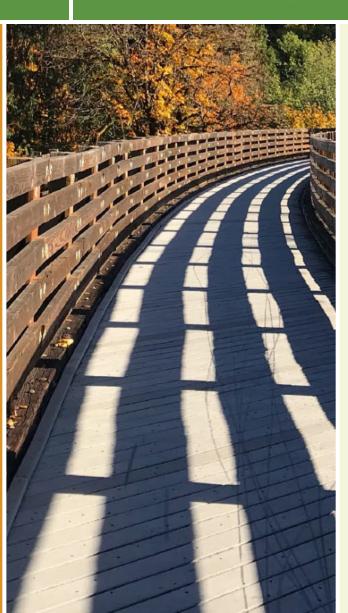

and the nearby Black Hills communities.

More than a century ago, steam locomotives lugged supplies from Deadwood to Lead and to the miners at Homestake Mine, once the largest goldmine in the Western Hemisphere. This narrow-gauge track fell out of use in the early 20th century, and with it was lost a storied history that connected the two cities. Today, that connection is being re-established, thanks to the efforts of volunteers led by the Northern Hills Recreational Group. The Homestake Railroad Grade Trail as its name suggests follows the same route as the old Fremont, Elkhorn and Missouri Valley railroad, stretching 3 miles between the Lead Dog Park to the Mitchelson Trailhead in Deadwood. The hiking and mountain-biking trail goes through the historic neighborhoods at either end into a forested escape. Interpretative signage will be added in Spring of 2018, narrating the rich history of the mine, the railroad