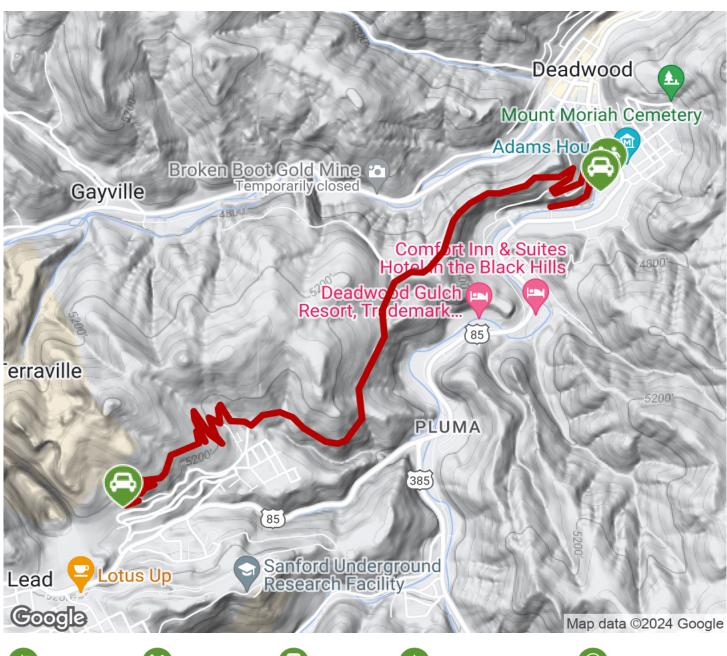

**States:** South Dakota **Counties:** Lawrence Length: 3.5miles

Trail end points: Lead City Dog Park (Lead) to

Powerhouse Park (Deadwood)

Trail surfaces: Dirt

Trail category: Rail-Trail

Trail activities: Mountain Biking, Walking

## Parking & Trail Access

You can park at either of the trailheads: Lead City Dog Park is located at 300 Washington St, Lead, while Powerhouse Park can be found on 50 Water St near the start of the Mickelson Trail in Deadwood. Powerhouse Park also features restrooms aside from other park amenities.

## Homestake Railroad Grade Trail

South Dakota

Trailhead

Restroom

Parking

Water Fountain

Tunnel