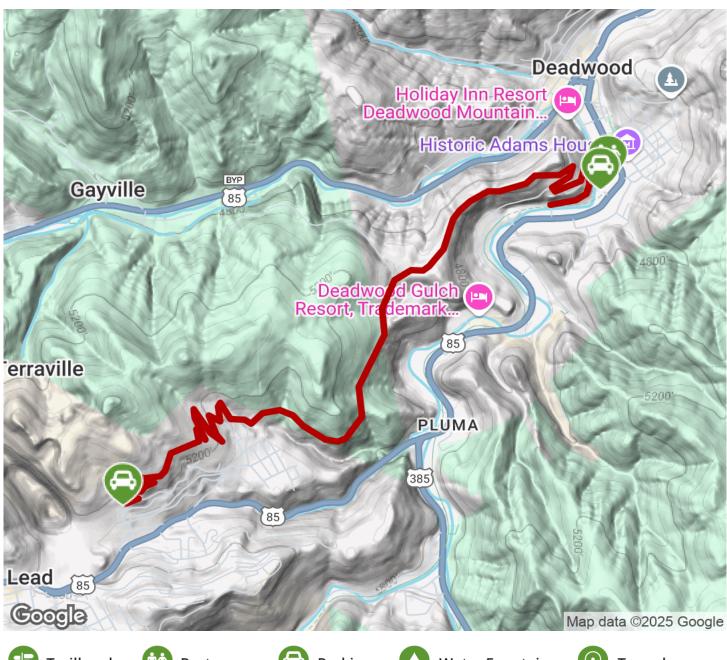

**States:** South Dakota **Counties:** Lawrence Length: 3.5miles

Trail end points: Lead City Dog Park (Lead) to

Powerhouse Park (Deadwood)

Trail surfaces: Dirt

Trail category: Rail-Trail

Trail activities: Mountain Biking, Walking

## Parking & Trail Access

You can park at either of the trailheads: Lead City Dog Park is located at 300 Washington St, Lead, while Powerhouse Park can be found on 50 Water St near the start of the Mickelson Trail in Deadwood. Powerhouse Park also features restrooms aside from other park amenities.

## Homestake Railroad Grade Trail

South Dakota

Trailhead

Restroom

Parking

**Water Fountain** 

Tunnel