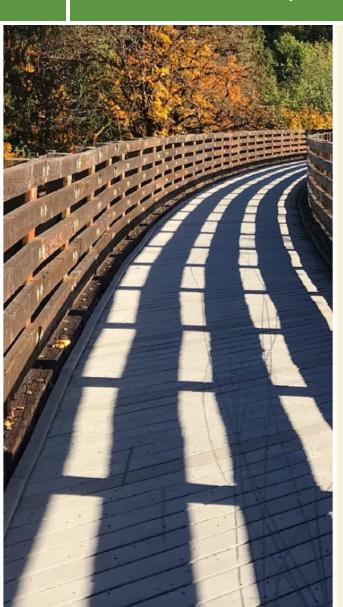

The Westside Trail offers a tree-lined route in Atlanta, running from University Avenue to Lena Avenue along the former Louisville and Nashville Railroad. It connects the historical neighborhoods of Adair Park at its south end, Washington Park at its north end, and West End, Mozley Park, and Westview in between. With a centerline separating one direction from the other and an underpass beneath I-20, the paved rail-trail offers an easy and convenient way for residents to get around town.