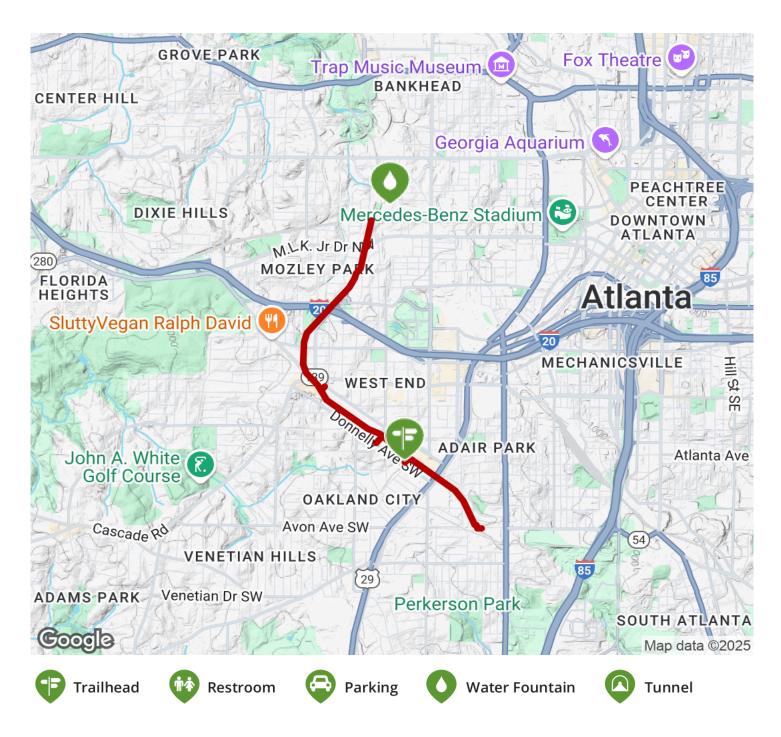

The Westside Trail offers a tree-lined route in Atlanta, running from University Avenue to Lena Avenue along the former Louisville and Nashville Railroad. It connects the historical neighborhoods of Adair Park at its south end, Washington Park at its north end, and West End, Mozley Park, and Westview in between. With a centerline separating one direction from the other and an underpass beneath I-20, the paved rail-trail offers an easy and convenient way for residents to get around town.

## Parking & Trail Access

Although only on-street parking is available for the trail, it is easily accessible by public transportation. On its north end, the Ashby rail station on MARTA's East-West line is only a short walk or ride away. On the south end of the trail, the West End rail station on MARTA's North-South line is close at hand.