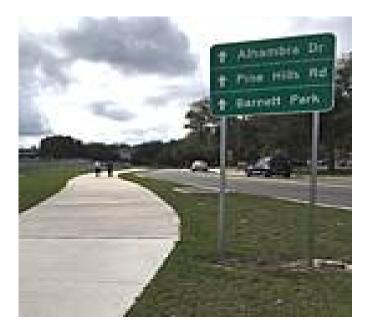

## Opened in 2017, Orange County's Pine Hills Trail spans 1.75 miles from Alhambra Drive to Silver Star Road in a western subdivision

Opened in 2017, Orange County's Pine Hills Trail spans 1.75 miles from Alhambra Drive to Silver Star Road in a western subdivision of Orlando. In the middle of the north-south route, a spur heads southeast for an additional 0.75 miles to Barnett Park, which offers numerous recreational amenities. Running though a utility corridor, the paved pathway traverses residential neighborhoods.

## **Parking & Trail Access**

Parking is available in Barnett Park (4801 W. Colonial Dr., Orlando).

States: Florida Counties: Orange Length: 2.5miles Trail end points: Alhambra Drive to Silver Star Road Trail surfaces: Asphalt Trail category: Greenway/Non-RT Trail activities: Bike,Inline Skating,Wheelchair Accessible,Walking