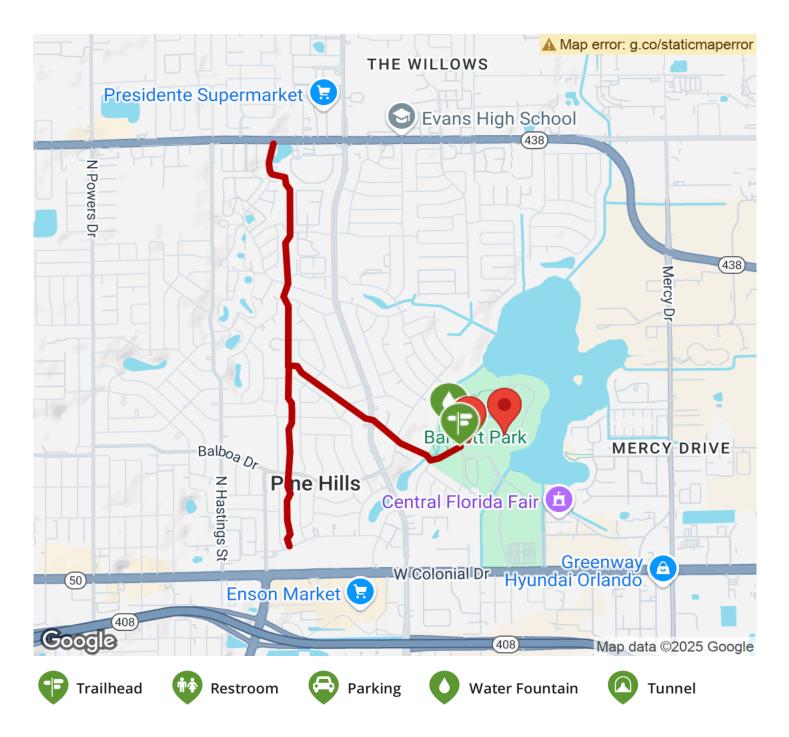

## Opened in 2017, Orange County's Pine Hills Trail spans 1.75 miles from Alhambra Drive to Silver Star Road in a western subdivision

Opened in 2017, Orange County's Pine Hills Trail spans 1.75 miles from Alhambra Drive to Silver Star Road in a western subdivision of Orlando. In the middle of the north-south route, a spur heads southeast for an additional 0.75 miles to Barnett Park, which offers numerous recreational amenities. Running though a utility corridor, the paved pathway traverses residential neighborhoods.

## **Parking & Trail Access**

Parking is available in Barnett Park (4801 W. Colonial Dr., Orlando).

States: Florida Counties: Orange Length: 2.5miles Trail end points: Alhambra Drive to Silver Star Road Trail surfaces: Asphalt Trail category: Greenway/Non-RT Trail activities: Bike,Inline Skating,Wheelchair Accessible,Walking