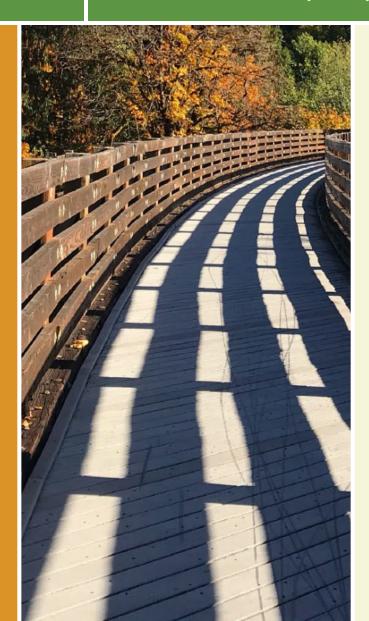

## Opened in 2017, Orange County's Pine Hills Trail spans 1.75 miles from Alhambra Drive to Silver Star Road in a western subdivision

Opened in 2017, Orange County's Pine Hills Trail spans 1.75 miles from Alhambra Drive to Silver Star Road in a western subdivision of Orlando. In the middle of the north-south route, a spur heads southeast for an additional 0.75 miles to Barnett Park, which offers numerous recreational amenities. Running though a utility corridor, the paved pathway traverses residential neighborhoods.