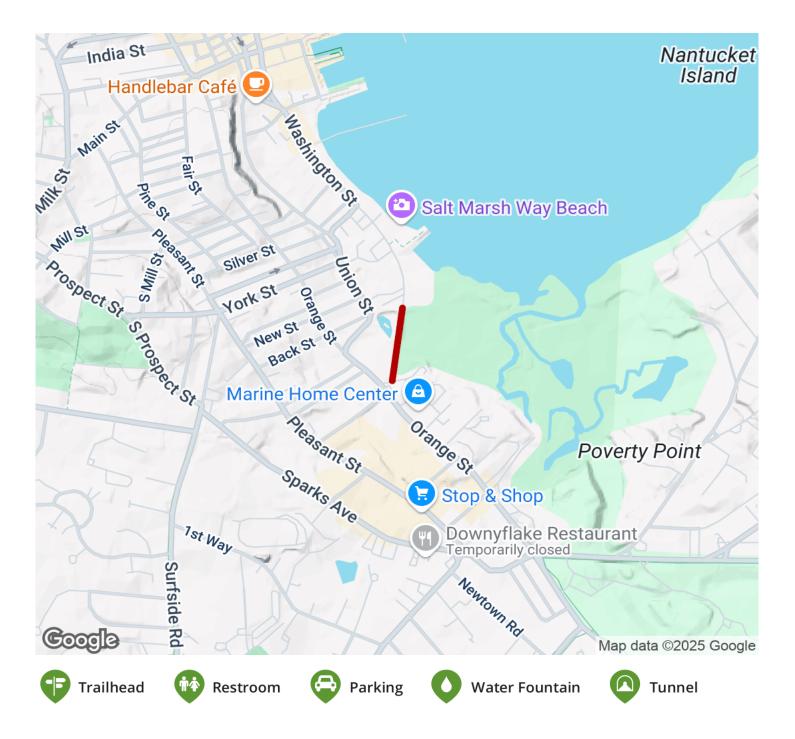

## **Parking & Trail Access**

States: Massachusetts Counties: Nantucket Length: 0.1miles Trail end points: Washington Street Extension to Goose Pond Lane Trail surfaces: Asphalt Trail category: Rail-Trail Trail activities: Bike,Inline Skating,Wheelchair Accessible,Walking