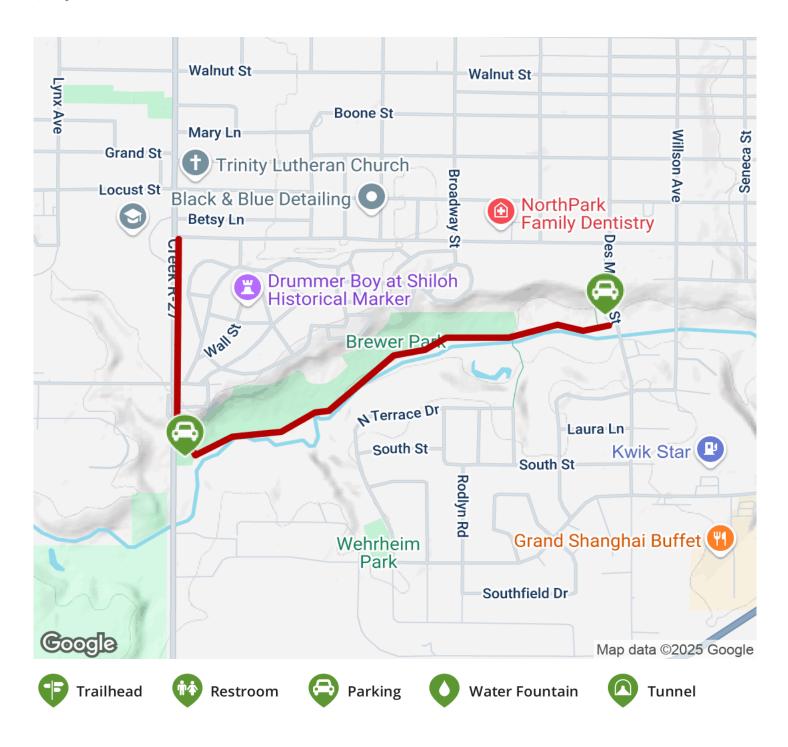

## **Parking & Trail Access**

There is a small parking lot, along Des Moines St. across from Pleasant View Elementary School.

States: Iowa Counties: Hamilton Length: 2.2miles Trail end points: Ohio St. and Des Moines St. to Beach St./ Creek R-27 Trail surfaces: Concrete Trail category: Greenway/Non-RT