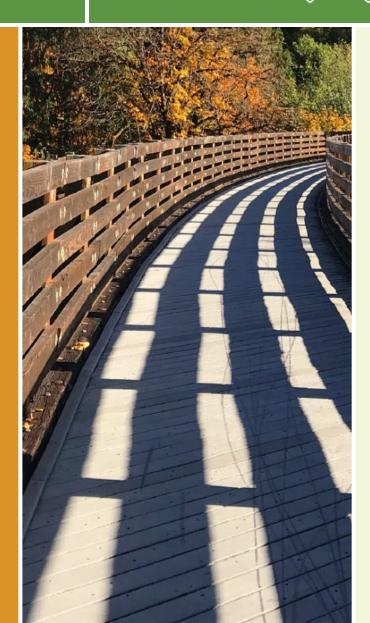

### Brewer Creek Trail is a 2.2 mile multiuse pathway in Webster City, Iowa. As the name suggests, the trail traces the course of Brewers

Brewer Creek Trail is a 2.2 mile multiuse pathway in Webster City, Iowa. As the name suggests, the trail traces the course of Brewers Creek. To the north, flat prairie stretches out, while to the south is the waterway and a wooded corridor. Together with Boone River Recreational Trail, this path provides a safe space for non-motorized recreation.