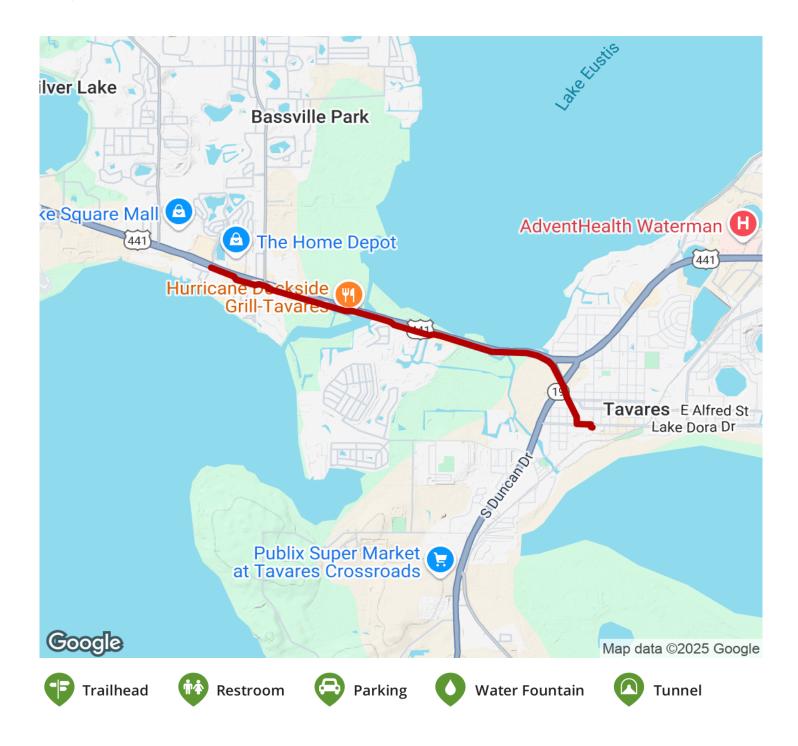

## This is a paved multipurpose trail connecting two cities in central Florida. The pathway stretches 3 miles from W Main St. in Tavares,

This is a paved multipurpose trail connecting two cities in central Florida. The pathway stretches 3 miles from W Main St. in Tavares, parallel to US-441 S, and terminates just after Kinne Pearce Rd. in Leesburg, linking neighborhoods with commercial areas along the highway. The ViaPort Mall is close by, opposite they highway. There are a couple of at-grade road crossings so walkers, cyclists and other users are reminded to proceed with caution.

### **Parking & Trail Access**

There is no designated parking for the trail but you you can park at ViaPort Florida Mall, or any of the other shopping areas or restaurants with parking along the route.

States: Florida Counties: Lake Length: 3.5miles Trail end points: Downtown Tavares to ViaPort Florida Mall (Leesburg) Trail surfaces: Asphalt Trail category: Greenway/Non-RT Trail activities: Bike,Walking