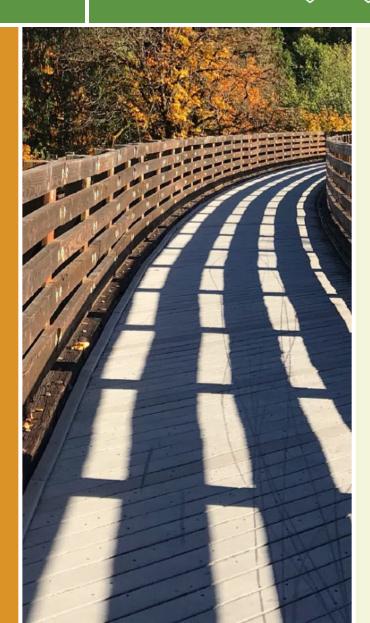

## This is a paved multipurpose trail connecting two cities in central Florida. The pathway stretches 3 miles from W Main St. in Tavares,

This is a paved multipurpose trail connecting two cities in central Florida. The pathway stretches 3 miles from W Main St. in Tavares, parallel to US-441 S, and terminates just after Kinne Pearce Rd. in Leesburg, linking neighborhoods with commercial areas along the highway. The ViaPort Mall is close by, opposite they highway. There are a couple of at-grade road crossings so walkers, cyclists and other users are reminded to proceed with caution.