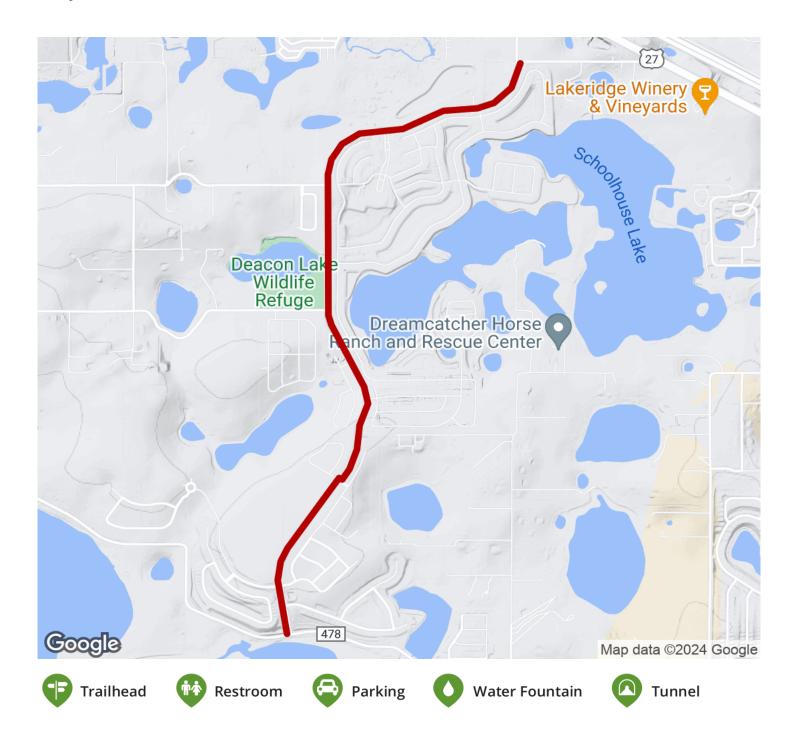

## Wilson Lake Parkway Trail

Florida

The Wilson Parkway Trail parallels the road of the same name, stretching north from Cherry Rd to its endpoint on Libby Rd. #3. It's

The Wilson Parkway Trail parallels the road of the same name, stretching north from Cherry Rd to its endpoint on Libby Rd. #3. It's mostly a green ride, there's not much variation in scenery. The trail is unshaded and there is nowhere to stop in between for water or rest, so keep that in mind. A private gated community occupies the area east of the trail.

## **Parking & Trail Access**

There is no designated parking area for this trail.

States: Florida Counties: Lake Length: 3miles Trail end points: Libby Rd. #3 to Wilson Lake Pkwy at Cherry Lake Rd. Trail surfaces: Asphalt Trail category: Greenway/Non-RT Trail activities: Bike,Inline Skating,Walking