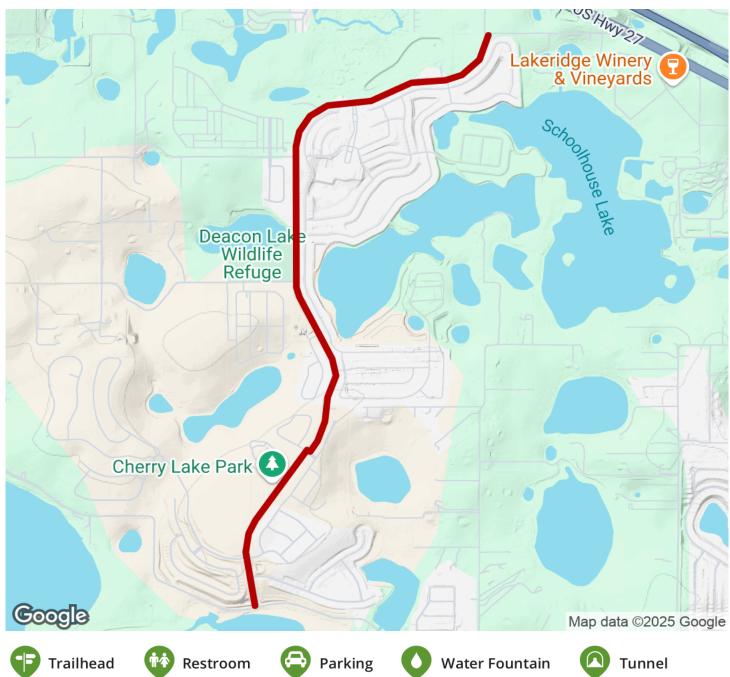

## Wilson Lake **Parkway Trail**

Florida

The Wilson Parkway Trail parallels the road of the same name, stretching north from Cherry Rd to its endpoint on Libby Rd. #3. It's

The Wilson Parkway Trail parallels the road of the same name, stretching north from Cherry Rd to its endpoint on Libby Rd. #3. It's mostly a green ride, there's not much variation in scenery. The trail is unshaded and there is nowhere to stop in between for water or rest, so keep that in mind. A private gated community occupies the area east of the trail.

**States:** Florida **Counties:** Lake Length: 3miles

Trail end points: Libby Rd. #3 to Wilson Lake

Pkwy at Cherry Lake Rd. **Trail surfaces:** Asphalt

Trail category: Greenway/Non-RT

Trail activities: Bike, Inline Skating, Walking

## Parking & Trail Access

There is no designated parking area for this trail.