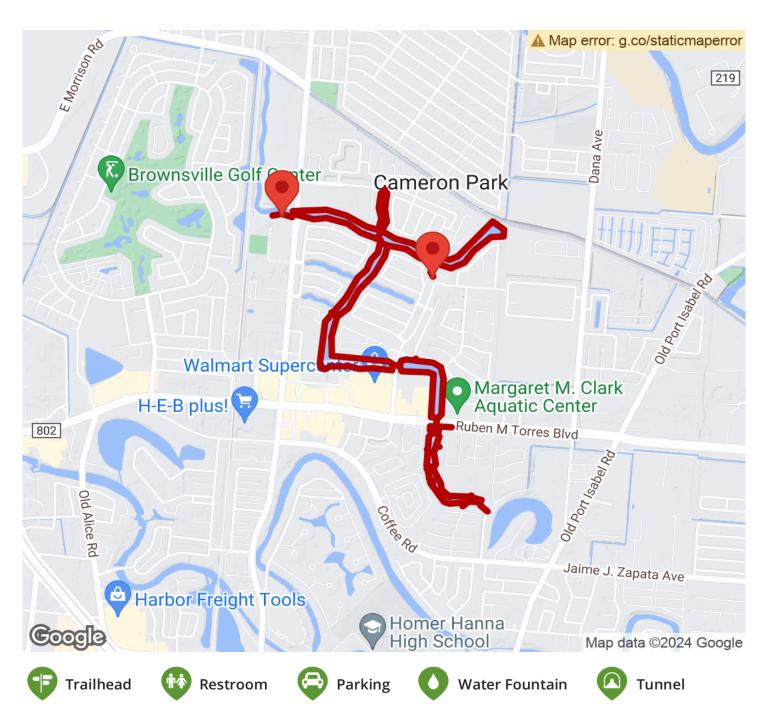

# The Paseo de la Resaca Community Trail is a 7-mile meandering multiuse path in Brownsville, Texas. Surrounded by residential

Paredes Elementary School, Margret M. Clark Aquatic Center, and Hudson Elementary School, making it a safe route to school for many students.

The Paseo de la Resaca Community Trail is a 7-mile meandering multiuse path in Brownsville, Texas. Surrounded by residential neighborhoods, the scenic concrete trail runs along a network of tranquil waterways. Underpasses whisk you safely under intersecting streets while boardwalk bridges at different points take you over the water. Trail amenities include pergolas, benches, picnic tables, wayfinding signs, playgrounds and lighting.

While residents and visitors have several areas to access this trail, the most popular starting point is at the Brownsville Event Center. The Event Center offers ample parking, a playground, public restrooms, a water fountain, a deck on the water, picnic tables, and it is where the Paseo de la Resaca Community Trail connects to the Historic Battlefield Trail. In addition, this trail connects to

#### Paseo de la Resaca Community Trail

Texas

States: Texas

**Counties:** Cameron Length: 7miles

Trail end points: Brownsville Event Center to

**Hudson Elementary School** 

Trail surfaces: Boardwalk, Concrete, Crushed

#### Parking & Trail Access

Public parking for the Paseo de la Resaca Community Trail is available at the Brownsville Event Center (1 Event Ctr.), located on Emerald Valley Blvd, off Paredes Line Rd. (If traveling south on Paredes, the Event Center will be on your right).