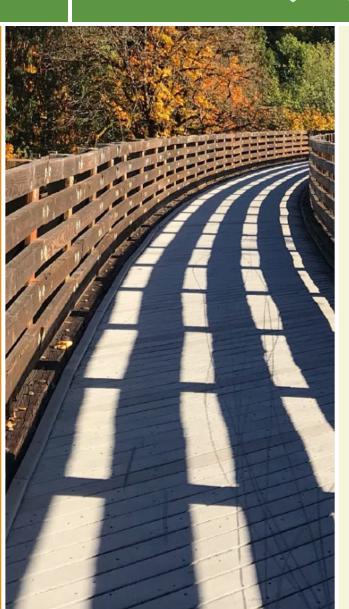

The Paseo de la Resaca Community Trail is a 7-mile meandering multiuse path in Brownsville, Texas. Surrounded by residential neighborhoods, the scenic concrete trail runs along a network of tranquil waterways. Underpasses whisk you safely under intersecting streets while boardwalk bridges at different points take you over the water. Trail amenities include pergolas, benches, picnic tables, wayfinding signs, playgrounds and lighting.