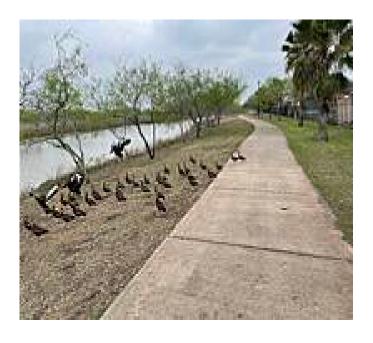

The Paseo de la Resaca Community Trail is a 7-mile meandering multiuse path in Brownsville, Texas. Surrounded by residential neighborhoods, the scenic concrete trail runs along a network of tranquil waterways. Underpasses whisk you safely under intersecting streets while boardwalk bridges at different points take you over the water. Trail amenities include pergolas, benches, picnic tables, wayfinding signs, playgrounds and lighting.