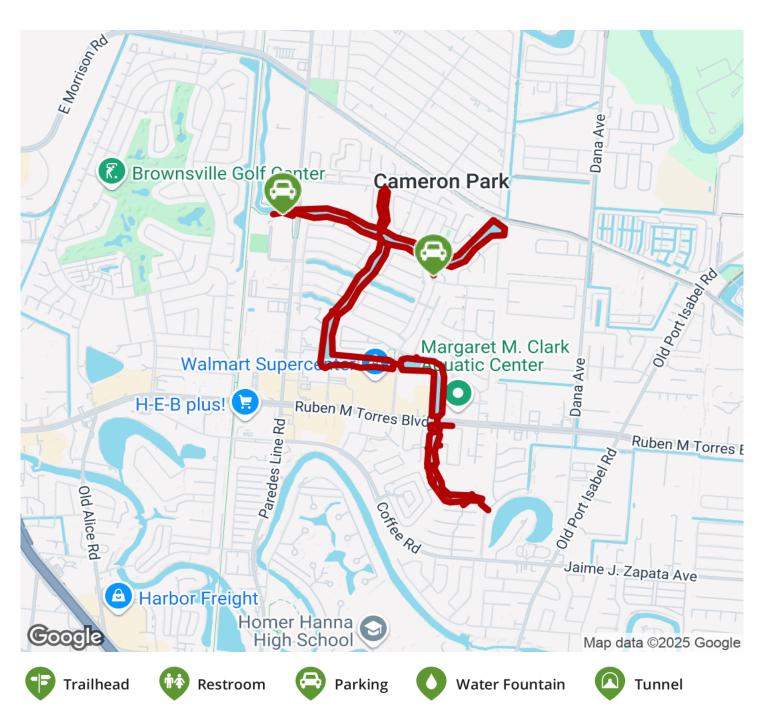

#### Parking & Trail Access

Public parking for the Paseo de la Resaca Community Trail is available at the Brownsville Event Center (1 Event Ctr.), located on Emerald Valley Blvd, off Paredes Line Rd. (If traveling south on Paredes, the Event Center will be on your right).