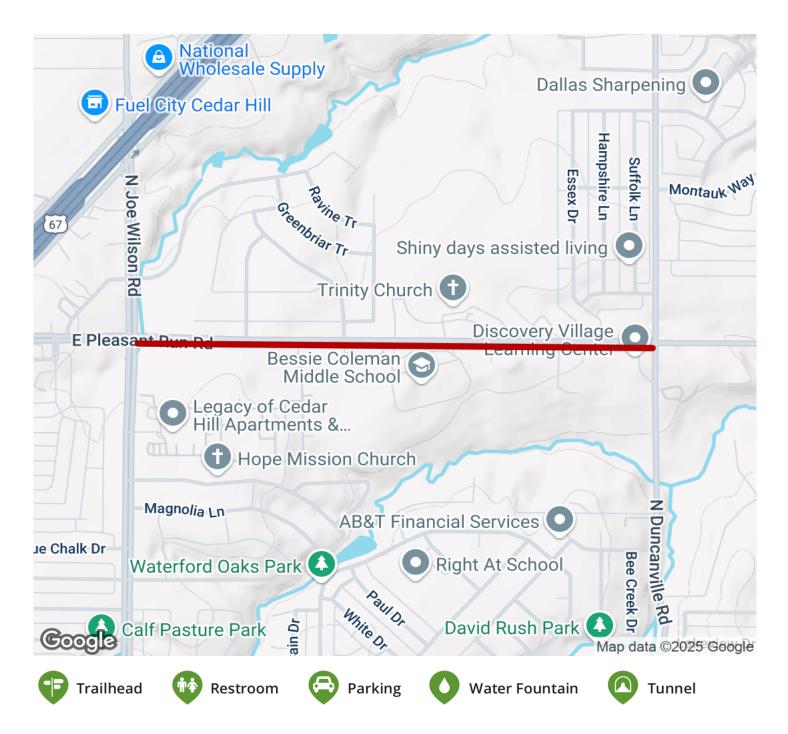

## One of the newest additions to Cedar Hill's growing network of hiking and biking facilities, is this one-mile neighborhood trail in

One of the newest additions to Cedar Hill's growing network of hiking and biking facilities, is this one-mile neighborhood trail in the east of the city. Located just east of N Joe Wilson Rd on E Pleasant Run Rd, the Pleasant Run Road hike and bike trail will take you through east Cedar Hill to the DeSoto city limits.

## **Parking & Trail Access**

You can park at the TriCity Animal Shelter located at 1150 E Pleasant Run Rd.

States: Texas Counties: Dallas Length: 1miles Trail end points: Pleasant Run at N Joe Wilson Rd to Pleasant Run at N Duncanville Rd Trail surfaces: Concrete Trail category: Greenway/Non-RT Trail activities: Bike,Inline Skating,Wheelchair Accessible,Walking