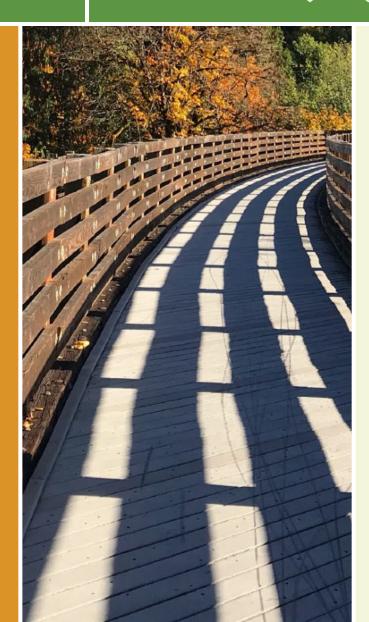

## One of the newest additions to Cedar Hill's growing network of hiking and biking facilities, is this one-mile neighborhood trail in

One of the newest additions to Cedar Hill's growing network of hiking and biking facilities, is this one-mile neighborhood trail in the east of the city. Located just east of N Joe Wilson Rd on E Pleasant Run Rd, the Pleasant Run Road hike and bike trail will take you through east Cedar Hill to the DeSoto city limits.

## **Parking & Trail Access**

You can park at the TriCity Animal Shelter located at 1150 E Pleasant Run Rd.

States: Texas Counties: Dallas Length: 1miles Trail end points: Pleasant Run at N Joe Wilson Rd to Pleasant Run at N Duncanville Rd Trail surfaces: Concrete Trail category: Greenway/Non-RT Trail activities: Bike,Inline Skating,Wheelchair Accessible,Walking