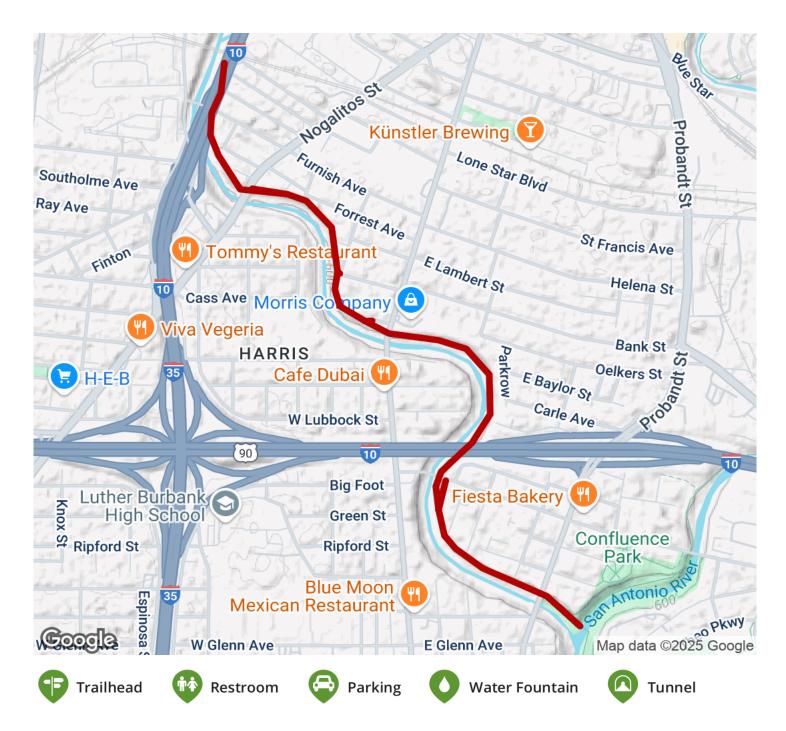

# **Parking & Trail Access**

There is one trailhead without parking (Klein Street trailhead) located at 313 Mockert, San Antonio, TX. The trail features shaded seating, maps and interpretive signage.

TrailLink.com