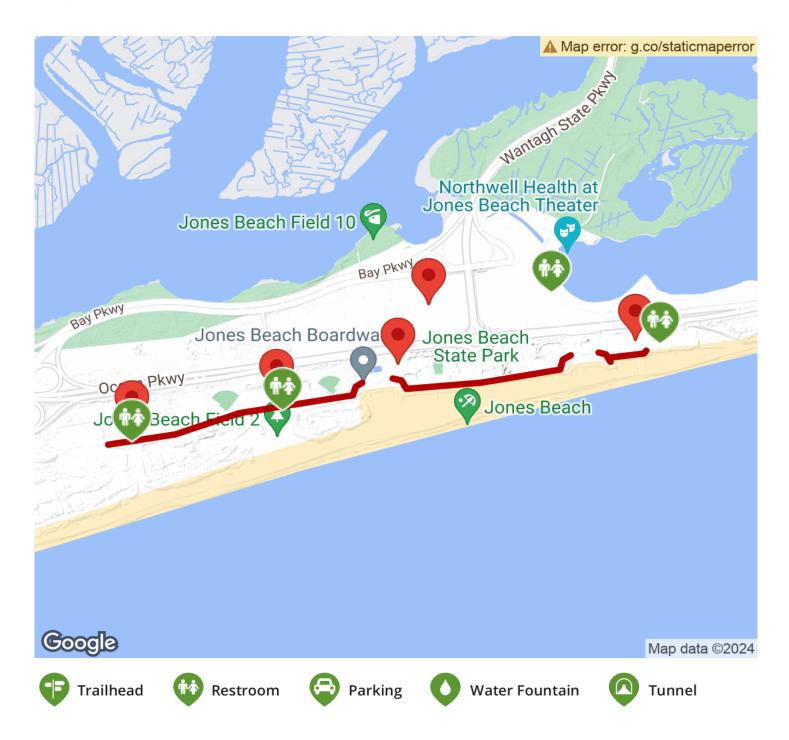

## TrailLink.com

States: New York Counties: Nassau Length: 4miles Trail end points: Field 1 of Jones Beach State Park to Field 6 of Jones Beach State Park Trail surfaces: Boardwalk Trail category: Greenway/Non-RT Trail activities: Bike,Wheelchair Accessible,Walking

## **Parking & Trail Access**

Large parking lots are available withing Jones Beach State Park (1 Ocean Parkway, Wantagh, NY).

TrailLink.com

TrailLink.com