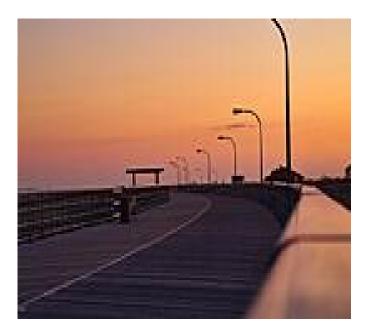

## The Jones Beach Boardwalk traverses Jones Beach State Park, running parallel (and south of) Ocean Parkway. The pleasant

The Jones Beach Boardwalk traverses Jones Beach State Park, running parallel (and south of) Ocean Parkway. The pleasant pathway offers views of the beach and the ocean. Although bicycles are permitted, pedestrians have the right of way and bicyclists should dismount in crowded areas.