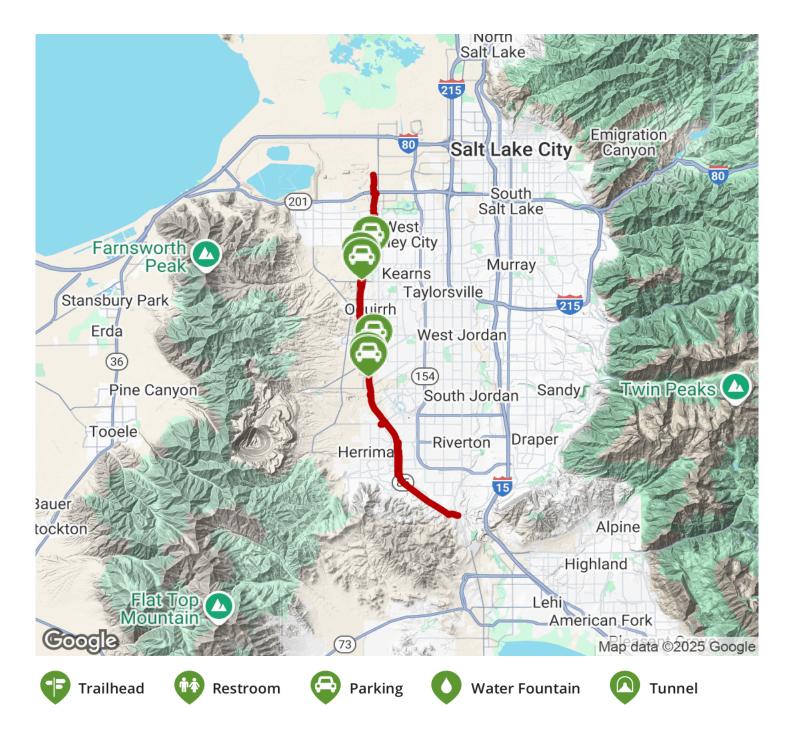

## The Mountain View Corridor Trail is a 21-mile shared use path along State Route 85 (Mountain Valley Corridor) in the Salt Lake

The Mountain View Corridor Trail is a 21-mile shared use path along State Route 85 (Mountain Valley Corridor) in the Salt Lake City metro area. The path stretches from SR 201 in West Valley City south to the intersection of Porter Rockwell Boulevard & Redwood Road. The trail travels through the communities of West Valley City, West Jordan, South Jordan, Riverton and Herriman. There is no shade on the trail so take remember to your sun protection and hydration.

## TrailLink.com

States: Utah Counties: Salt Lake Length: 21miles Trail end points: SR 201 (West Valley City) to Porter Rockwell Blvd & Redwood Rd (Bluffdale) Trail surfaces: Asphalt Trail category: Greenway/Non-RT Trail activities: Bike,Walking

## **Parking & Trail Access**

Designated parking can be found at the following locations:

West Valley

- SR 85 & 5400 S
- 6400 S

West Jordan

- New Bingham Highway
- SR 85 & 7800 S

TrailLink.com