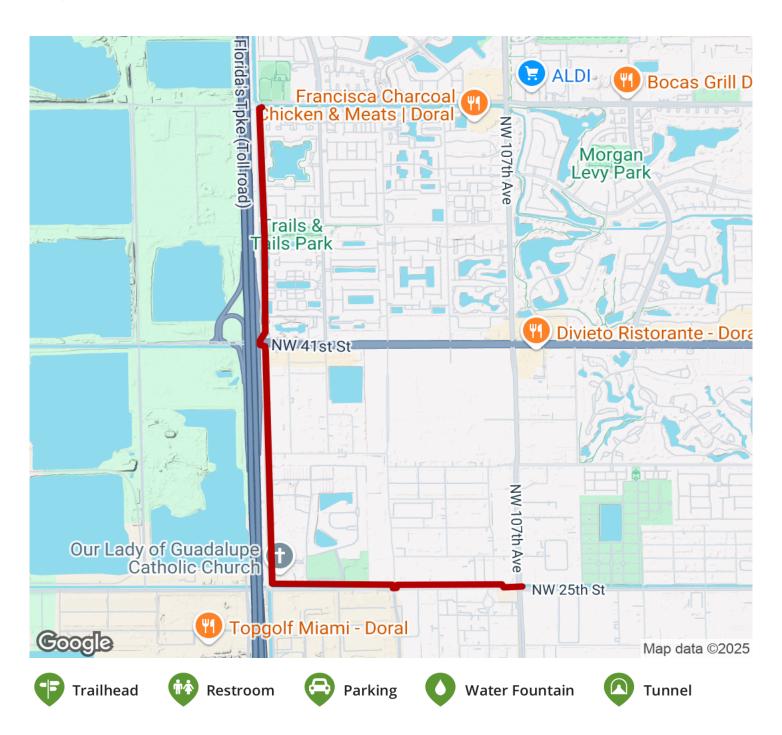

## The Turnpike Trail is a paved hike and bike pathway located in Doral, a suburb of Miami. The trail runs alongside a canal, which

Memorial Boulevard, continuing until it meets with the Beacon Trail at 107th Avenue. The Beacon Trail continues along 25th Street to NW 97th Avenue.

Note that there are several street crossings on the Turnpike Trail route. The 41st Street crossing is particularly wide. While the crosswalks are marked, please use caution at these intersections.

The Turnpike Trail is a paved hike and bike pathway located in Doral, a suburb of Miami. The trail runs alongside a canal, which parallels NW 117th Avenue, which in turn runs parallel to the Ronald Reagan Turnpike that lends the trail its name. The paved trail begins on 58th Street, where the <a href="Dressels Dairy Trail">Dressels Dairy Trail</a> leaves off, and continues south along the canal. The grassy margin of the trail is well-landscaped, and trees line much of the path. Passing by residential neighborhoods and local parks like the Trails and Tails dog park, as well as commercial areas and the Miami-Dade College west campus, the Turnpike Trail serves as both a recreational and commuting path.

About two miles in, at Our Lady of Guadalupe Catholic Church, the trail pivots eastward, along 25th Street/PBA

States: Florida

Counties: Miami Dade

Length: 3miles

Trail end points: 58th Street to NW 107th

## Parking & Trail Access

You may be able to find parking at the north end of the trail at Doral Meadows Park (11555 NW 58th St, Doral), located across 58th Street from the start of the trail. Another option is to park at Trails and Tails Park, located at 11645 NW 50th St, Doral. Take the <a href="Merenway Trail">Greenway Trail</a> towards NW117th Avenue to approach the Turnpike Trail.