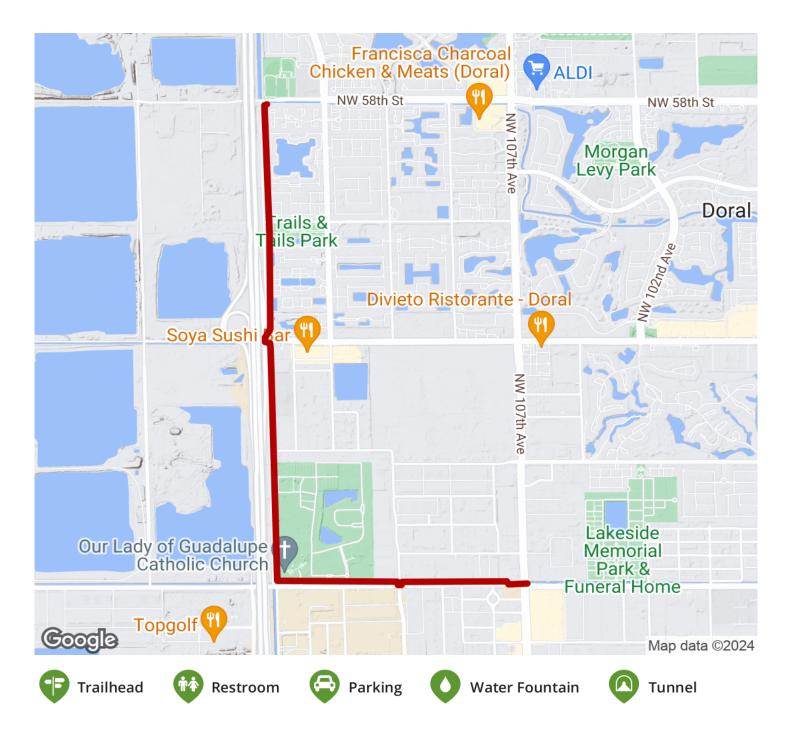

## TrailLink UnlimitedGuides

**Turnpike Trail** *Florida* 

The Turnpike Trail is a paved hike and bike pathway located in Doral, a suburb of Miami. The trail runs alongside a canal, which

Memorial Boulevard, continuing until it meets with the <u>Beacon Trail</u> at 107th Avenue. The Beacon Trail continues along 25th Street to NW 97th Avenue.

Note that there are several street crossings on the Turnpike Trail route. The 41st Street crossing is particularly wide. While the crosswalks are marked, please use caution at these intersections.

The Turnpike Trail is a paved hike and bike pathway located in Doral, a suburb of Miami. The trail runs alongside a canal, which parallels NW 117th Avenue, which in turn runs parallel to the Ronald Reagan Turnpike that lends the trail its name. The paved trail begins on 58th Street, where the <u>Dressels Dairy Trail</u> leaves off, and continues south along the canal. The grassy margin of the trail is well-landscaped, and trees line much of the path. Passing by residential neighborhoods and local parks like the Trails and Tails dog park, as well as commercial areas and the Miami-Dade College west campus, the Turnpike Trail serves as both a recreational and commuting path.

About two miles in, at Our Lady of Guadalupe Catholic Church, the trail pivots eastward, along 25th Street/ PBA

TrailLink.com

States: Florida Counties: Miami Dade Length: 3miles Trail end points: 58th Street to NW 107th Avenue Trail surfaces: Asphalt Trail category: Greenway/Non-RT Trail activities: Bike,Inline Skating,Walking

## **Parking & Trail Access**

You may be able to find parking at the north end of the trail at Doral Meadows Park (11555 NW 58th St, Doral), located across 58th Street from the start of the trail. Another option is to park at Trails and Tails Park, located at 11645 NW 50th St, Doral. Take the <u>Greenway Trail</u> towards NW117th Avenue to approach the Turnpike Trail.