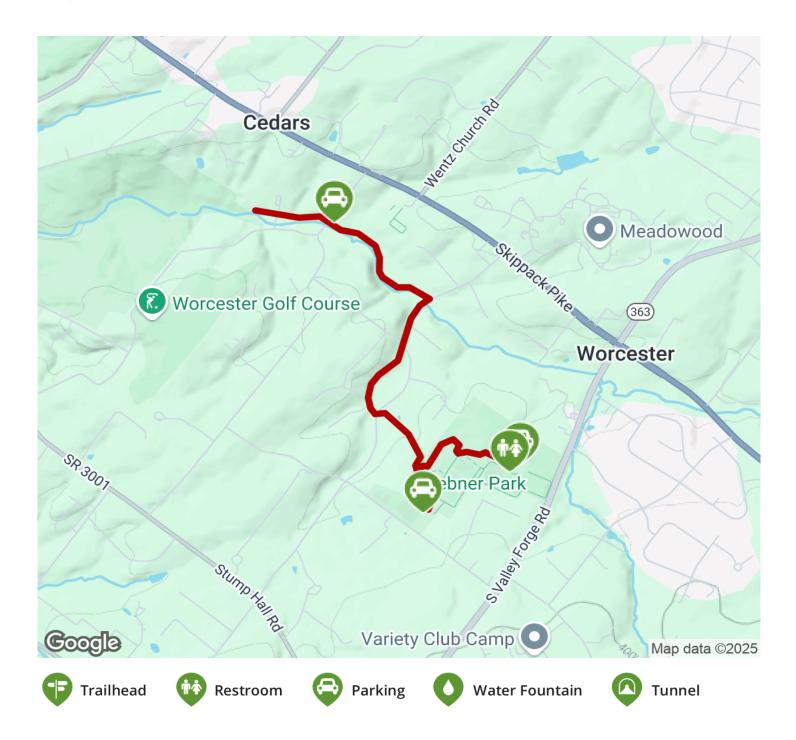

#### Located in Worcester Township, the Zacharias Creek Trail is a an easy walk or ride along water, through riparian woods and across

Located in Worcester Township, the Zacharias Creek Trail is a an easy walk or ride along water, through riparian woods and across green fields. The trail begins on Green Hill road (where there is a small parking area) and heads east along the trail up to Hollow Road, where it begins to wind southwards. There are a couple of on-street sections on Hollow Road, as well as a crosswalk where the trail starts heads in the direction of Heebner Park, it's other endpoint.

### Parking & Trail Access

There is a small lot at the start of the trail on Green Hill Road.

States: Pennsylvania Counties: Montgomery Length: 1.96miles Trail end points: Heebner Park to Green Hill Rd Trail surfaces: Asphalt,Boardwalk,Crushed Stone Trail category: Greenway/Non-RT Trail activities: Bike,Inline Skating,Horseback Riding,Walking