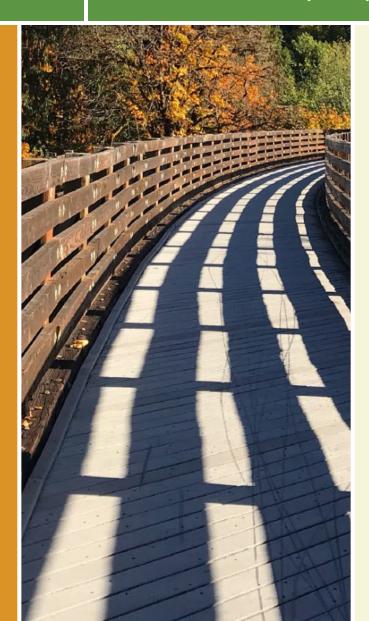

#### Located in Worcester Township, the Zacharias Creek Trail is a an easy walk or ride along water, through riparian woods and across

Located in Worcester Township, the Zacharias Creek Trail is a an easy walk or ride along water, through riparian woods and across green fields. The trail begins on Green Hill road (where there is a small parking area) and heads east along the trail up to Hollow Road, where it begins to wind southwards. There are a couple of on-street sections on Hollow Road, as well as a crosswalk where the trail starts heads in the direction of Heebner Park, it's other endpoint.