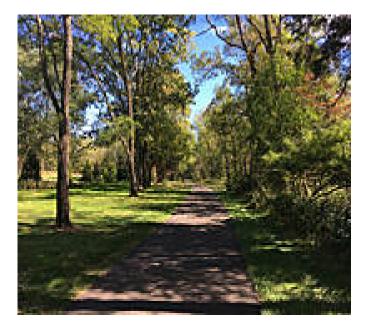

#### Located in Worcester Township, the Zacharias Creek Trail is a an easy walk or ride along water, through riparian woods and across

Located in Worcester Township, the Zacharias Creek Trail is a an easy walk or ride along water, through riparian woods and across green fields. The trail begins on Green Hill road (where there is a small parking area) and heads east along the trail up to Hollow Road, where it begins to wind southwards. There are a couple of on-street sections on Hollow Road, as well as a crosswalk where the trail starts heads in the direction of Heebner Park, it's other endpoint.