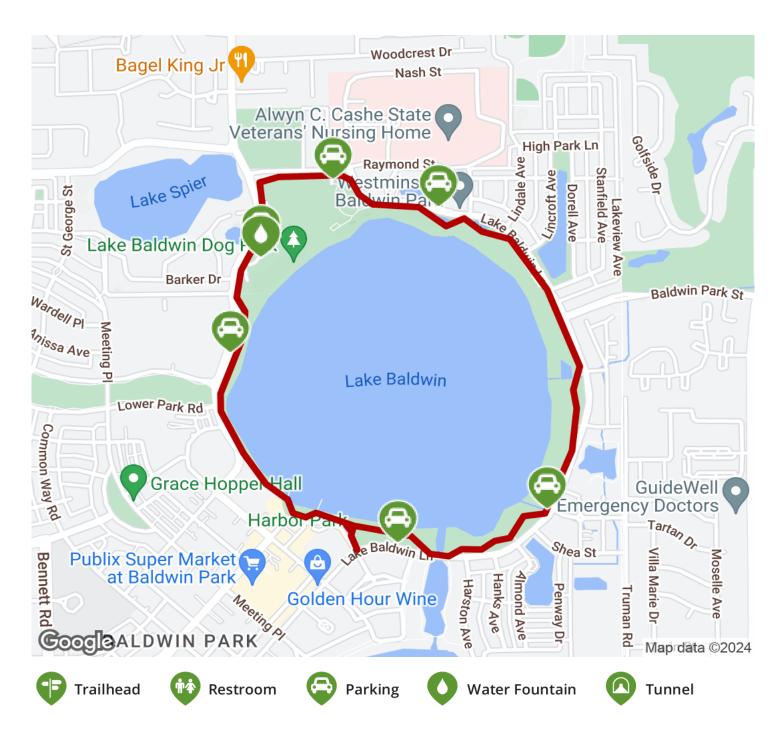

## The Lake Baldwin Trail is a 12-foot wide multi-use trail that circles Lake Baldwin in Orlando Florida. The asphalt trail is wide enough

Jacket Park on the west side of the lake. Directly across the lake from that, the loop connects to the <u>Little Econ Greenway</u> If looping the trail gets a little repetitive, you can always extend your hike or ride significantly by taking that spur to the <u>Cady Way Trail</u>, and riding north to where it connects to the 23-mile <u>Cross Seminole Greenway</u>.

The Lake Baldwin Trail is a 12-foot wide multi-use trail that circles Lake Baldwin in Orlando Florida. The asphalt trail is wide enough to accommodate different types of users, including older residents out for a leisurely stroll, families looking for a safe place to ride together, and dogs and their owners getting some exercise. At the cardinal points of the route, you'll pass some points of interest: In the north, Lake Baldwin Trail in Winter Park is a dogfriendly green space with benches, picnic tables and a playground. This segment of the trail is wooded and shaded. You'll also find Veteran's Memorial Park up there.

**States:** Florida **Counties:** Orange Length: 2.5miles

Trail end points: Lake Baldwin Lane (Winter

Park) to Glenridge Way **Trail surfaces:** Asphalt

Trail category: Greenway/Non-RT

Trail activities: Bike, Inline

#### Parking & Trail Access

You can park at Lake Baldwin Park in Winter Park (2000 S Lakemont Ave.). Street parking is also available along Lakemont Ave. on the west side of the Lake.