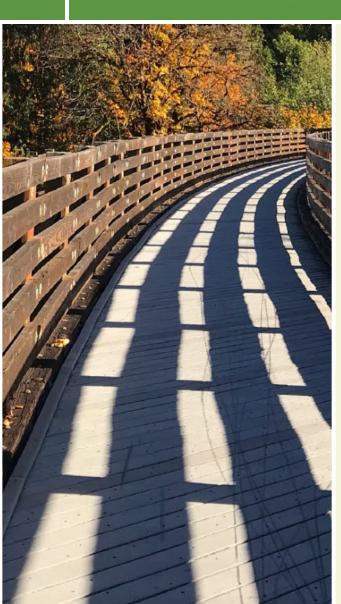

## The Powell River Trail is a 2.4-mile out-and-back trail in Appalachia, southwestern Virginia. The trail sits on the former

into Big Stone Gap to link to that town's greenway system.

The Powell River Trail is a 2.4-mile out-and-back trail in Appalachia, southwestern Virginia. The trail sits on the former Louisville & Nashville Railroad bed, which was used to haul coal from Appalachia to the neighboring Big Stone Gap. More than a century later, this corridor is used by enthusiastic residents and visitors alike for walking, running, biking and walking dogs. Fishermen use the trail to access the Powell River. Trail users on the ten-foot wide trail may catch glimpses of wild turkey, bears and bears in the thick forest. The trail also features two tunnels: at 47 feet, the Bee Rock Tunnel was once claimed to be the shortest railroad tunnel in the world (a claim later disproved). The Callahan Tunnel is longer, darker and unlike the former, not reinforced. Interpretive signage placed along the trail narrates the history of the trail. It is hoped that the trail will be extended across US-23 BUS. and