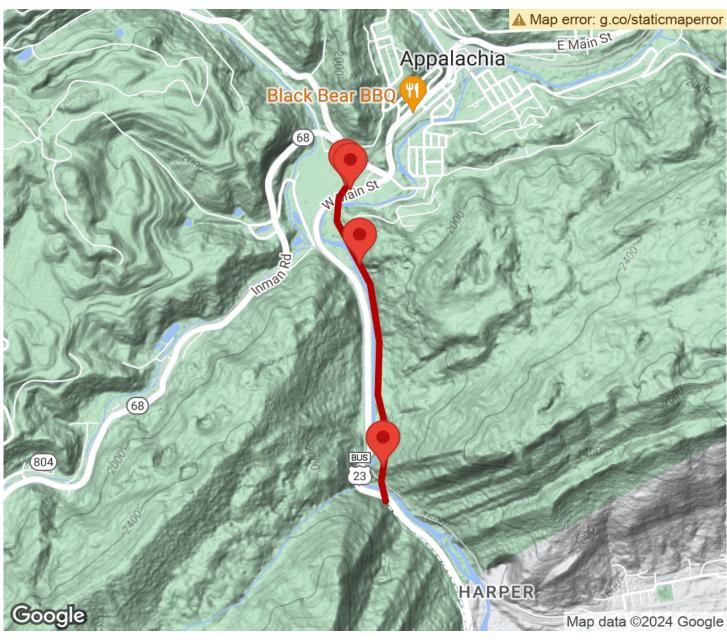

**States:** Virginia **Counties:** Wise Length: 1.2miles

Trail end points: W Main Street/ US-23 Bus.

(Appalachia) to Big Stone Gap **Trail surfaces**: Asphalt,Gravel **Trail category**: Rail-Trail

**Trail activities:** Bike, Wheelchair Accessible, Mountain Biking, Walking

## Parking & Trail Access

Beginning on State Route 160 over black mountain from Kentucky, Turn left onto N Inman Street then right onto W Main Street. The trailhead is on your right before you go under the steel bridge. Look for the bright red Norfolk and Western caboose on display in the parking lot. The address is 722 W Main St, Appalachia.