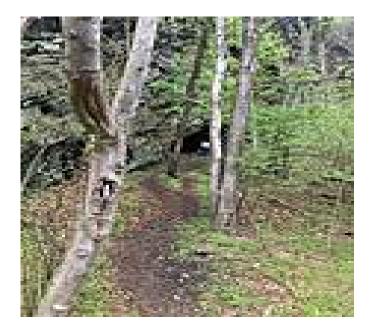

## The Powell River Trail is a 2.4-mile out-and-back trail in Appalachia, southwestern Virginia. The trail sits on the former

into Big Stone Gap to link to that town's greenway system.

The Powell River Trail is a 2.4-mile out-and-back trail in Appalachia, southwestern Virginia. The trail sits on the former Louisville & Nashville Railroad bed, which was used to haul coal from Appalachia to the neighboring Big Stone Gap. More than a century later, this corridor is used by enthusiastic residents and visitors alike for walking, running, biking and walking dogs. Fishermen use the trail to access the Powell River. Trail users on the ten-foot wide trail may catch glimpses of wild turkey, bears and bears in the thick forest. The trail also features two tunnels: at 47 feet, the Bee Rock Tunnel was once claimed to be the shortest railroad tunnel in the world (a claim later disproved). The Callahan Tunnel is longer, darker and unlike the former, not reinforced. Interpretive signage placed along the trail narrates the history of the trail. It is hoped that the trail will be extended across US-23 BUS. and