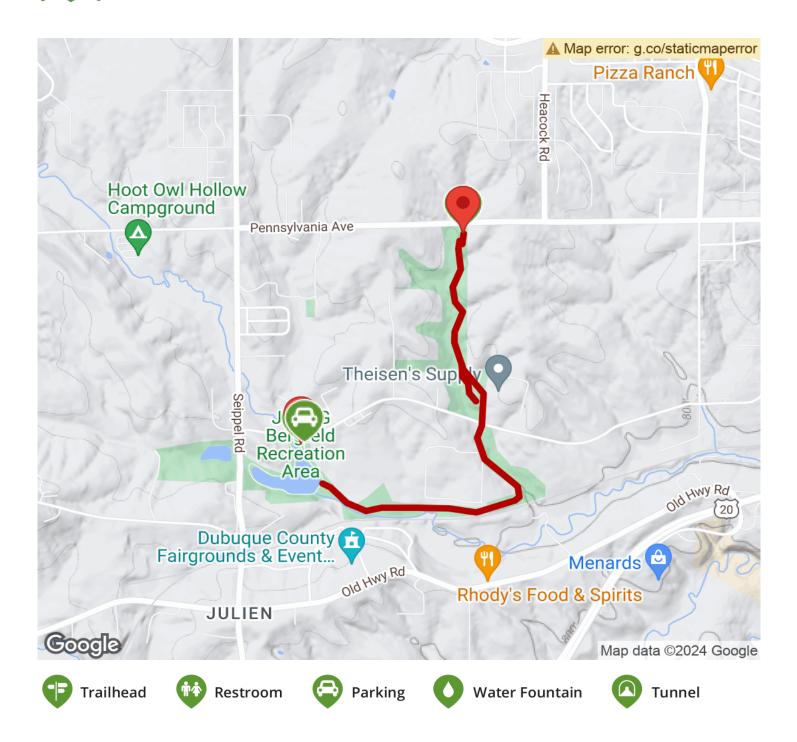

The trail runs from the parking lot and play area off of Chavenelle Road east and north up to Pennsylvania Avenue, where another parking lot is conveniently located. Along the way, the trail offers glimpses of a branch of the Catfish Creek and provides a nice, mostly flat path through open fields that make the suburban

#### **Parking & Trail Access**

Parking is available at both ends of the trail, off of Chavenelle Road in the south and off of Pennsylvania Avenue in the north. The Bergfeld Recreation Area is accessible off of US Highway 20 by taking the highway to Seippel Road, then turning right onto Chavenelle Road; the park entrance will be on the right.