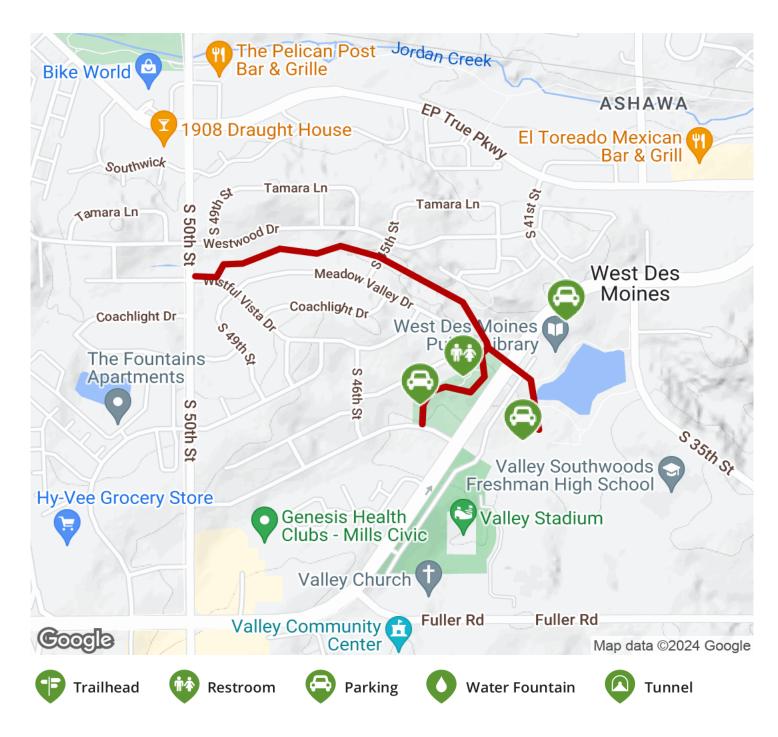

**States:** Iowa **Counties:** Polk Length: 0.7miles

Trail end points: S 50th St. & Wistful Vista Dr.

to Waterford Dr. (Ashawa Park) **Trail surfaces:** Asphalt, Concrete **Trail category:** Greenway/Non-RT

## Parking & Trail Access

Parking and restrooms are available in Ashawa Park, on Waterford Drive just north of Mills Civic Parkway. Additional parking may be available in the lots for city hall or the public library; be sure to follow any posted parking signs or regulations. To reach Ashawa Park from Interstate 35, take exit 70 and head east on Mills Civic Parkway, then turn left onto Waterford Drive.