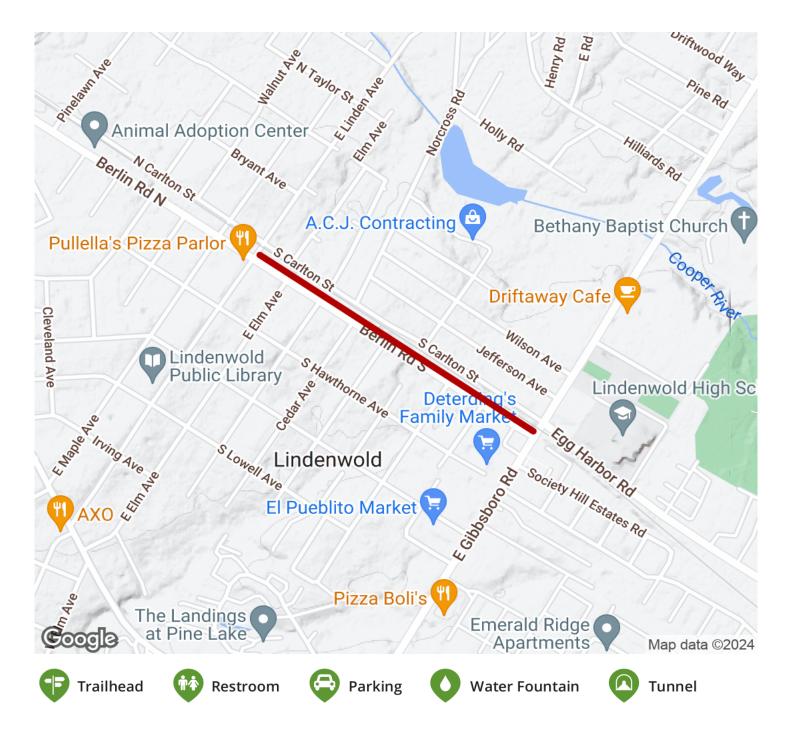

**States:** New Jersey **Counties:** Camden Length: 0.6miles

Trail end points: E Gibbsboro Rd. to E Linden

Ave.

Trail surfaces: Asphalt

Trail category: Greenway/Non-RT

Trail activities: Bike, Inline

Skating, Wheelchair Accessible, Walking

#### Parking & Trail Access

No dedicated parking is available for this trail; parking may be available at the nearby high school off of Egg Harbor Road at the southern end of the trail, or just east of the school at Lindenwold Memorial Park off of United States Avenue. Be sure to follow any posted parking signs and regulations.