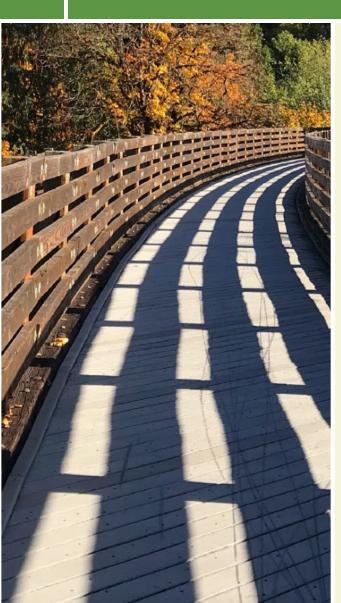

The Berlin Road Sidepath provides a pleasant, shaded paved trail for biking and walking in the community of Lindenwold. Stretching between Linden Avenue and Gibbsboro Road, the trail runs along the side of the road through a tree-lined corridor next to the NJ Transit line that services the area. The borough has invested in streetscape improvements to help improve off-road connectivity along this corridor, supplementing the sidepath trail with lampposts and other upgrades.

While not particularly long or scenic, the trail avoids road crossings and provides a little distance from the roadside, giving it a bit more of a natural feel than your typical sidepath. Bike lanes and sidewalk on Egg Harbor Road help provide continued access on the southern end of the trail, giving area students a convenient path to the