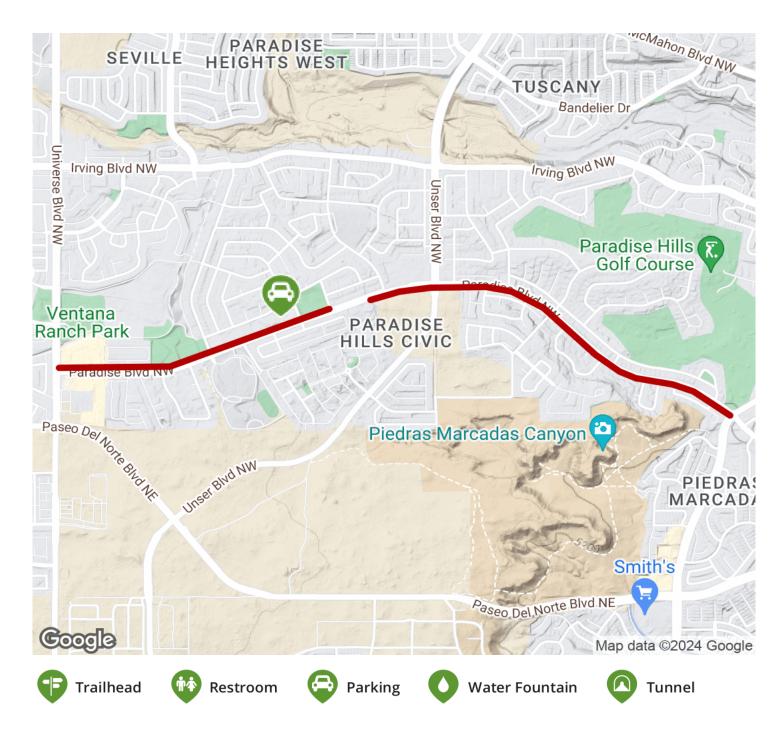

## The Paradise Boulevard Trail is a sidepath trail that runs along the side of Paradise Boulevard for almost three miles in northern

with ample playgrounds and an outdoor pool. Heading east, the trail passes through numerous residential areas on its way to Golf Course Road, where it comes to an end on the edge of the titular golf course. From there, the Golf Course Road Trail provides a pathway that continues south to connect with more of the area trail network, or you can take bike lanes and sidewalk further down Paradise Boulevard.

The Paradise Boulevard Trail is a sidepath trail that runs along the side of Paradise Boulevard for almost three miles in northern Albuquerque. The majority of the trail is smooth, ten-foot wide asphalt and concrete, but there are sections where the trail narrows to normal sidewalk width, so cyclists should be prepared to slow down to accommodate traffic in the tighter spaces. The trail helps to fill in a large gap between segments of the Paseo del Norte Trail and connects to the southern end of the Unser Boulevard Trail North, allowing trail users to get around the sprawling suburban communities with ease.

The western end of the trail provides access to local schools, parks, and athletic fields in the Paradise Hills area - the Paradise Hills Community Center and adjacent park are popular recreation destinations on nice days,

**States:** New Mexico **Counties:** Bernalillo Length: 2.7miles

Trail end points: Golf Course Rd. (Golf Course

Road Trail) to Universe Blvd. NW

Trail surfaces: Asphalt, Concrete

Trail category: Greenway/Non-RT

## Parking & Trail Access

Parking is available along the trail at the Paradise Hills Community Center, located at 5901 Paradise Boulevard.