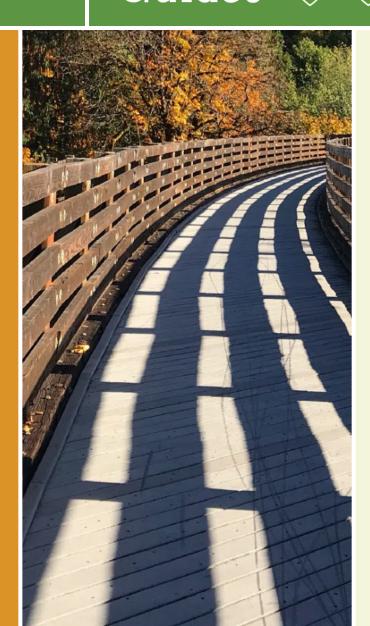

## Connecting the small Iowa town of Correctionville to one of Woodbury County's most popular recreation sites, Little Sioux

Connecting the small Iowa town of Correctionville to one of Woodbury County's most popular recreation sites, Little Sioux Park, the Union Bridge Trail provides over a mile and a half of paved, concrete trail. The trail spans from the southern end of Correctionville, crossing over the Little Sioux River, and then heading down through a pleasant, tree-lined corridor to the county park.

The segment of the trail from Correctionville to the river follows the route of a former Illinois Central Railroad line, and the trail gets its name from the historic Union Bridge pratt truss bridge that now allows cyclists and pedestrians to cross the river. The bridge was built in 1881, but after the rail line was abandoned, salvagers removed one of the spans, rendering the bridge unusable - thankfully, nearby Monona County sold one of their own historic bridges to