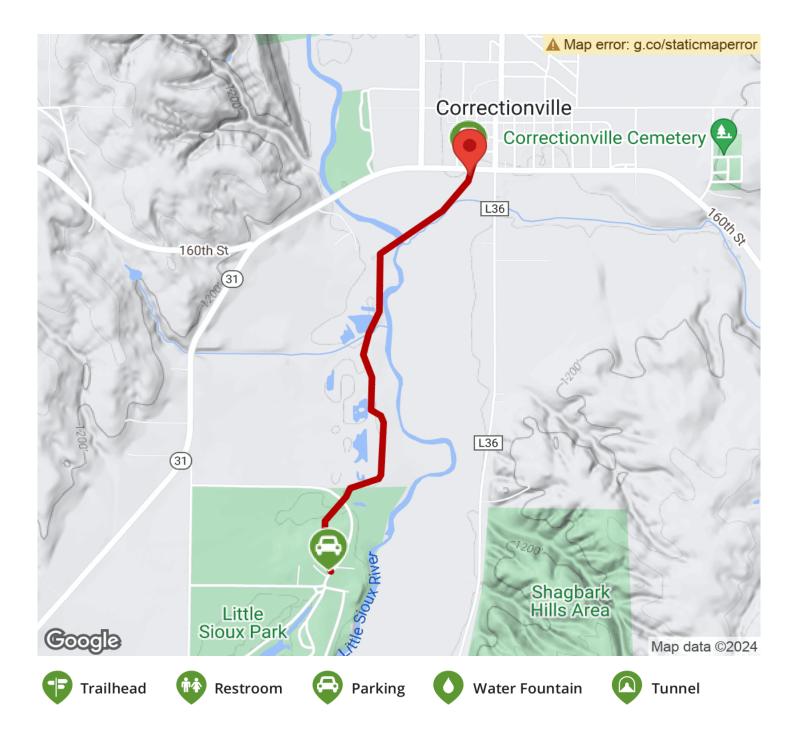

## Parking & Trail Access

Parking and restrooms are available in Little Sioux Park, located about two miles south of Correctionville off of Highway 31, at 1746 O'Brien Avenue.

States: Iowa Counties: Woodbury Length: 1.7miles Trail end points: Little Sioux Park to 2nd St. (Correctionville) Trail surfaces: Concrete Trail category: Rail-Trail Trail activities: Bike,Inline Skating,Fishing,Walking