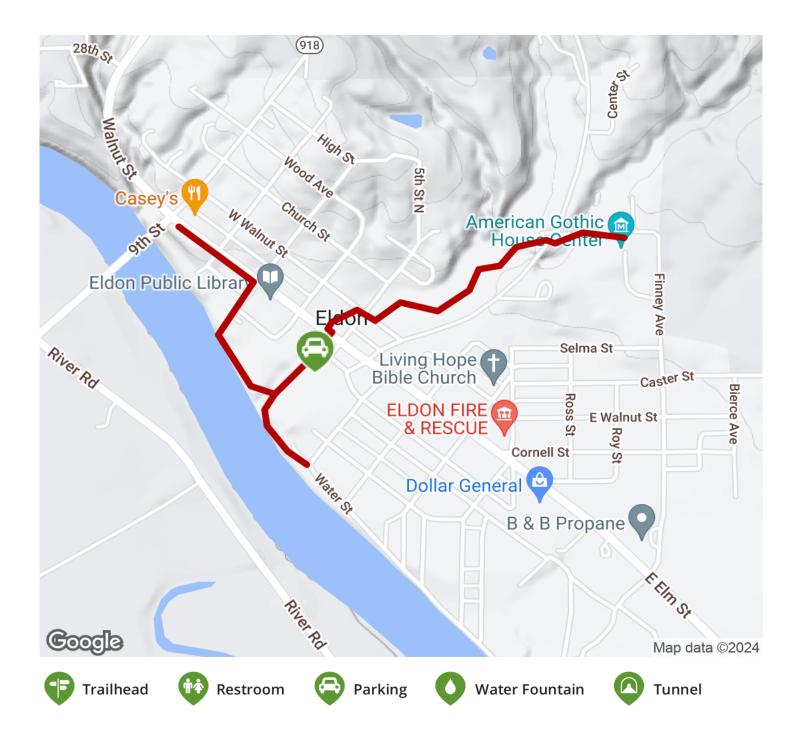

### TrailLink.com

**Chippewa Creek Trail** Iowa

States: Iowa Counties: Wapello Length: 1.3miles Trail end points: American Gothic House to 7th St. Trail surfaces: Asphalt,Concrete

Trail category: Greenway/Non-RT

#### **Parking & Trail Access**

Parking is available at the American Gothic House & Center, located at 300 American Gothic Street off of Finney Avenue in Eldon. Consult their website for up-to-date information on operating hours.