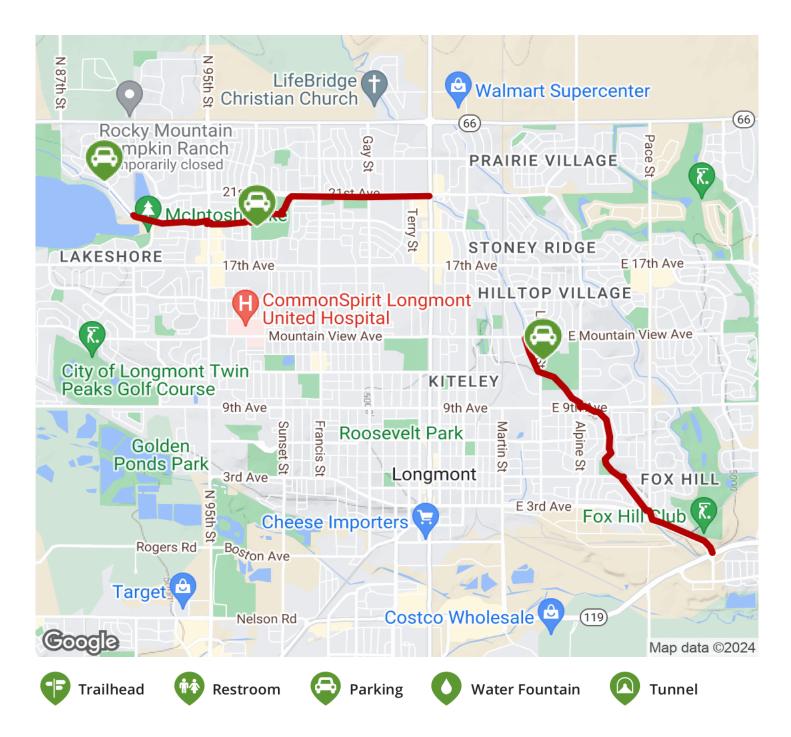

## Parking & Trail Access

The parks along the greenway are a good bet for parking. For the southern segment that starts on Mountain View Road, you can park at Clark Centennial Park, located at 1100 Lashley St, Longmont. For the northern segment you can park at Flanders Park on North Shore Drive on the McIntosh lakeside. Alternatively, you can park at Garden Acres Park (1900 18th Ave, Longmont). Park closer to Spencer Street (west side of the park) since the trail enters the park at Spencer.