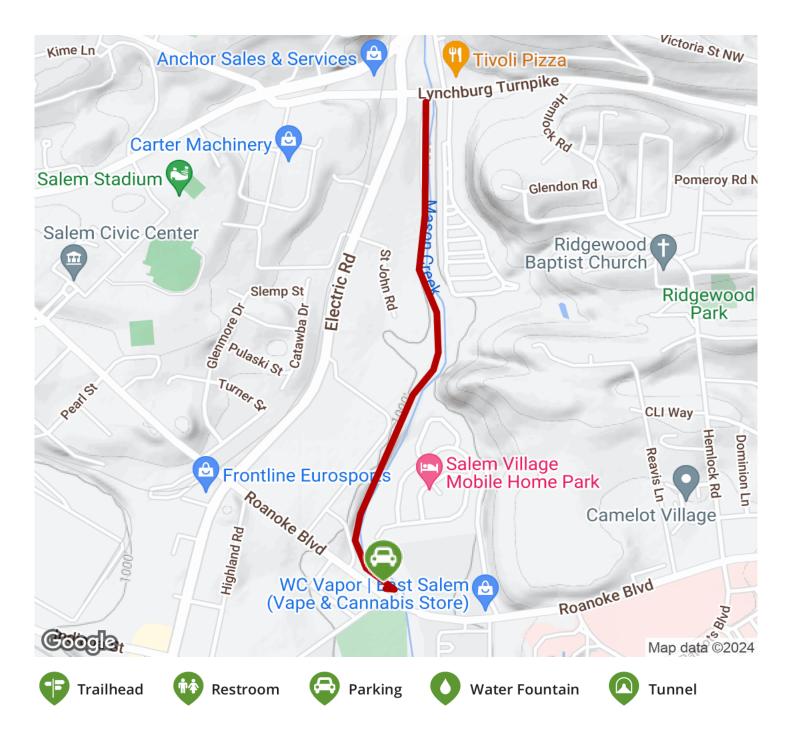

## The Mason Creek Greenway Trail follows its namesake creek closely, stretching for over a mile. The trail starts on Roanoke

The Mason Creek Greenway Trail follows its namesake creek closely, stretching for over a mile. The trail starts on Roanoke Boulevard and heads north, sliding between an office complex and a mobile home park. Farther north it's a mix of open field and thick trees. The trail dead ends just short of the Lynchburg Turnpike.

## Parking & Trail Access

Trail parking is available at the southern trailhead, at a small lot on Roanoke Boulevard (across from Easton Road).

States: VirginiaCounties: RoanokeLength: 1.2milesTrail end points: Lynchburg Turnpike toRoanoke BlvdTrail surfaces: AsphaltTrail category: Greenway/Non-RTTrail activities: Bike,InlineSkating,Wheelchair Accessible,Walking