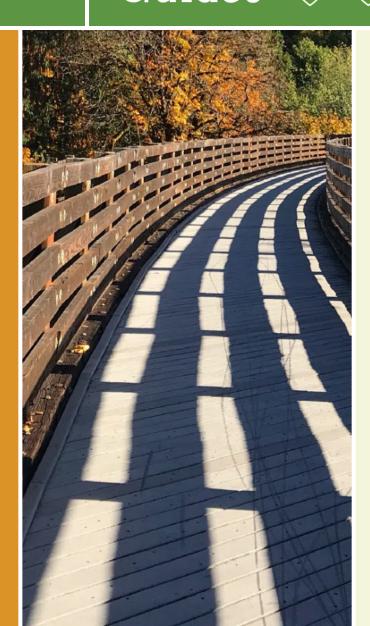

## The Mason Creek Greenway Trail follows its namesake creek closely, stretching for over a mile. The trail starts on Roanoke

The Mason Creek Greenway Trail follows its namesake creek closely, stretching for over a mile. The trail starts on Roanoke Boulevard and heads north, sliding between an office complex and a mobile home park. Farther north it's a mix of open field and thick trees. The trail dead ends just short of the Lynchburg Turnpike.