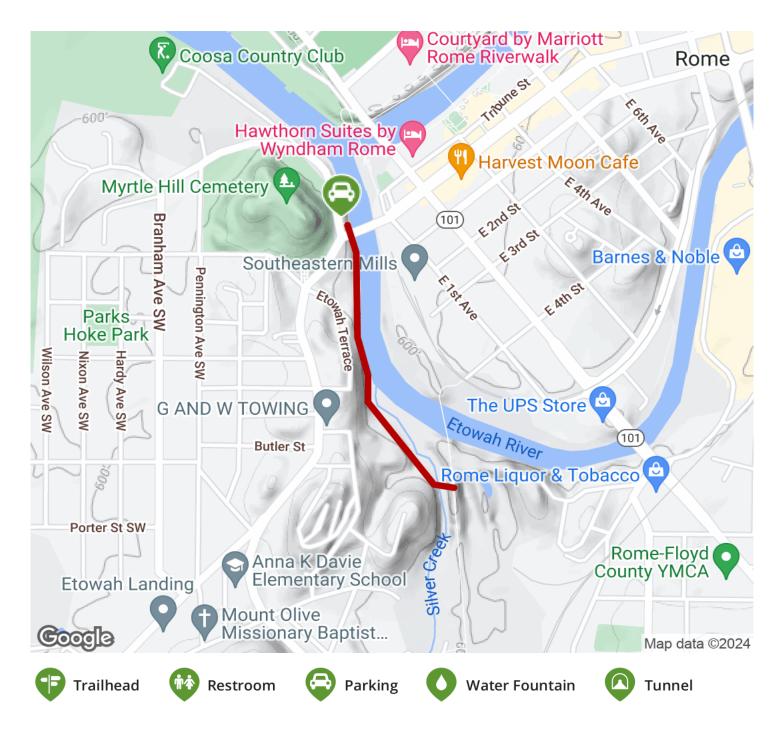

**States:** Georgia **Counties:** Floyd Length: 0.6miles

Trail end points: Branham Avenue SW to

Silver Creek Trail

Trail surfaces: Concrete

Trail category: Greenway/Non-RT

Trail activities: Bike, Inline

Skating, Wheelchair Accessible, Walking

## Parking & Trail Access

A small parking lot is located at the northern end of the trail, on Branham Avenue just north of the Broad Street bridge.