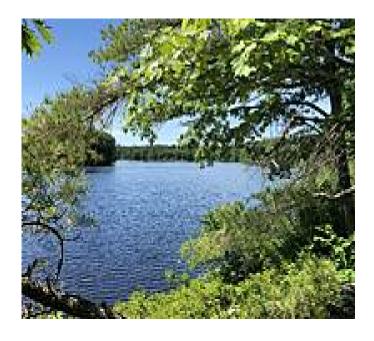

The Androscoggin River Bicycle Trail is part of the East Coast Greenway, a series of trails stretching from Maine to Florida.

Brunswick, Maine is home to the Androscoggin River Bicycle Trail, a multipurpose recreational trail nestled between the river and US Route 1. The trail stretches 2.6 miles from end-to-end. The trail starts at the end of Water Street, at the parking for the nearby dog park. The boat landing on this end provides a glimpse of the river, spanned by a railroad bridge. The trail itself starts a few steps away and features two lanes, one for pedestrians and one for cyclists. You'll pass a soccer field and under SR 196. That brings you to Merrymeeting Dog Park, a large canine play area. Stone benches dot the riverside as the trail winds along the river's south bank. For most of its length it parallels busy Route 1, but despite the noise you will no doubt feel compelled to pause and take in views of the Androscoggin River. The trail terminates on Grover Lane.