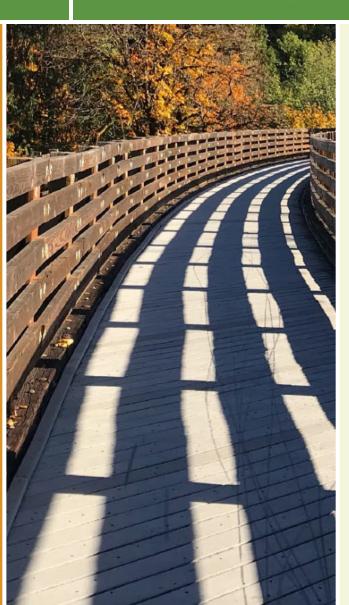

The Androscoggin River Bicycle Trail is part of the East Coast Greenway, a series of trails stretching from Maine to Florida.

Brunswick, Maine is home to the Androscoggin River Bicycle Trail, a multipurpose recreational trail nestled between the river and US Route 1. The trail stretches 2.6 miles from end-to-end. The trail starts at the end of Water Street, at the parking for the nearby dog park. The boat landing on this end provides a glimpse of the river, spanned by a railroad bridge. The trail itself starts a few steps away and features two lanes, one for pedestrians and one for cyclists. You'll pass a soccer field and under SR 196. That brings you to Merrymeeting Dog Park, a large canine play area. Stone benches dot the riverside as the trail winds along the river's south bank. For most of its length it parallels busy Route 1, but despite the noise you will no doubt feel compelled to pause and take in views of the Androscoggin River. The trail terminates on Grover Lane.