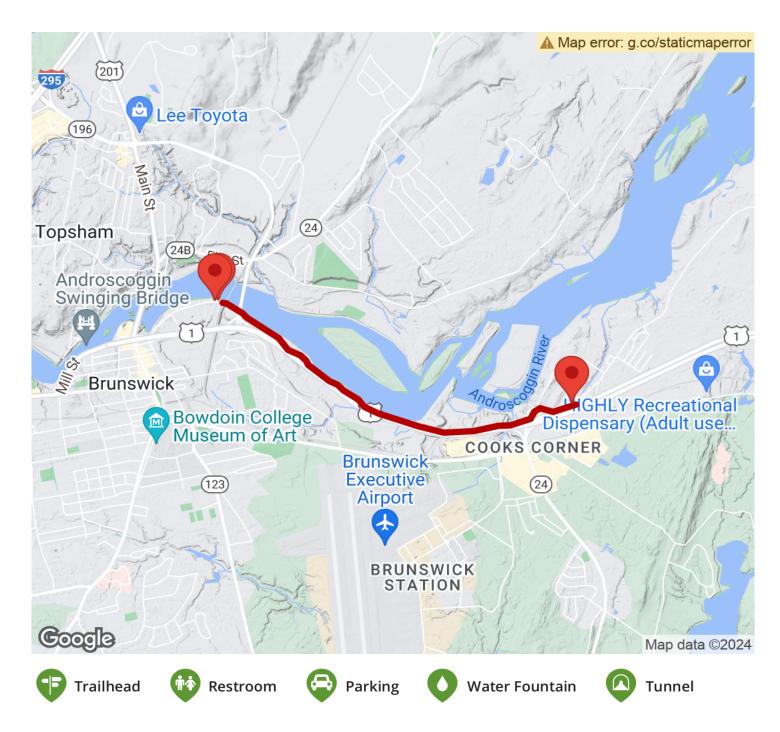

## Parking & Trail Access

There is plenty of parking at both ends of the trail. On the west side, there's parking for the dog park at the end on Water Street. There is also a boat landing at that end. On the east end is a large parking area at approximately 99 Grover Lane, Brunswick.