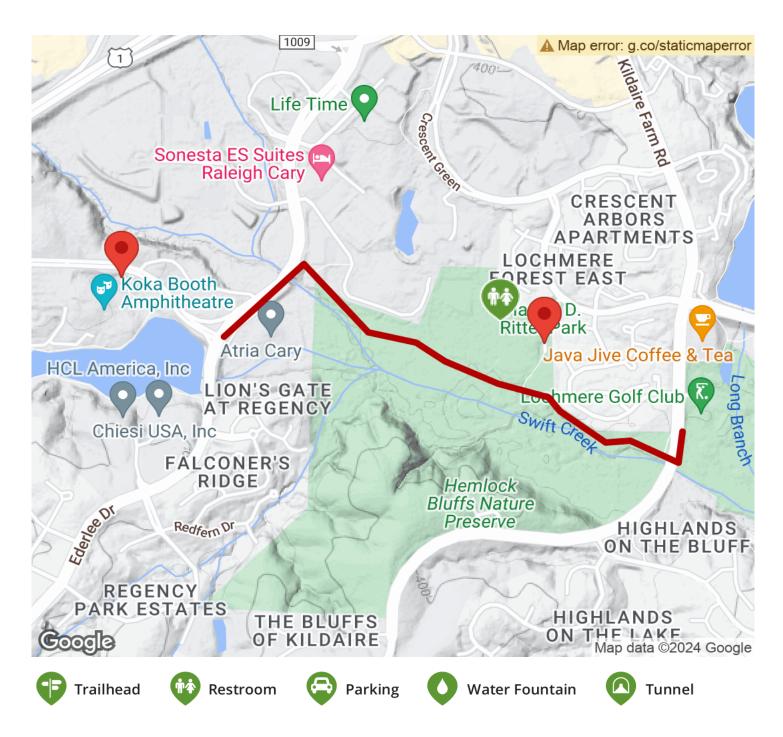

#### Parking & Trail Access

Parking is available at Harold D. Ritter Park (301 W Lochmere Dr, Cary). A spur connects to the main spine of the trail. Another option is to park at the parking area for the Koka Booth Amphitheater (8003 Regency Pkwy, Cary) and use the Symphony Lake Trail to connect to the this one.