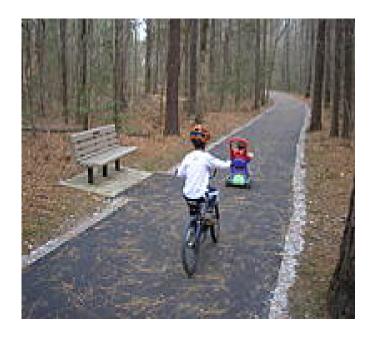

At first glance, Swift Creek Greenway fits neatly into the mold of Cary's impressive network of pathways - it's a paved, bike-ped facility along a watercourse, which connects people to parks and out into nature. The 10-ft wide trail stretches between Kildaire Farm Road and Regency Parkway and takes a shaded, scenic route along Swift Creek. It is sandwiched between the Hemlock Bluffs Nature Preserve and Ritter Park. At its west end, the trail provides a connection to the <a href="Symphony Lake Greenway">Symphony Lake Greenway</a>, another path circumscribing the lake of the same name.

States: North Carolina

**Counties:** Wake Length: 1.2miles

Trail end points: Kildaire Farm Road to

Regency Parkway

Trail surfaces: Asphalt

Trail category: Greenway/Non-RT

Trail activities: Bike, Inline

Skating, Wheelchair Accessible, Walking