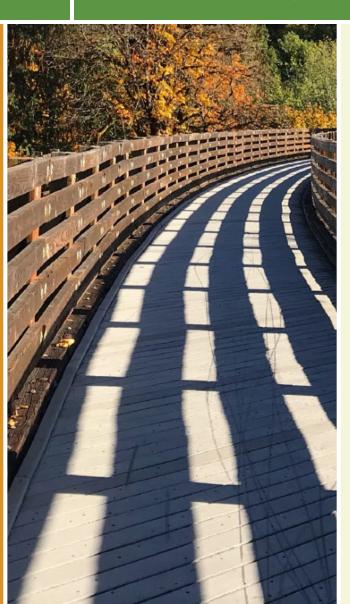

At first glance, Swift Creek Greenway fits neatly into the mold of Cary's impressive network of pathways - it's a paved, bike-ped facility along a watercourse, which connects people to parks and out into nature. The 10-ft wide trail stretches between Kildaire Farm Road and Regency Parkway and takes a shaded, scenic route along Swift Creek. It is sandwiched between the Hemlock Bluffs Nature Preserve and Ritter Park. At its west end, the trail provides a connection to the <a href="Symphony Lake Greenway">Symphony Lake Greenway</a>, another path circumscribing the lake of the same name.

But this unassuming trail is also a pioneer: it is the nation's first trail to be built entirely of recycled products. The trail surface is recycled asphalt but it doesn't stop there. All other amenities including stormwater pipes, signage, benches and more were built with recycled materials. No