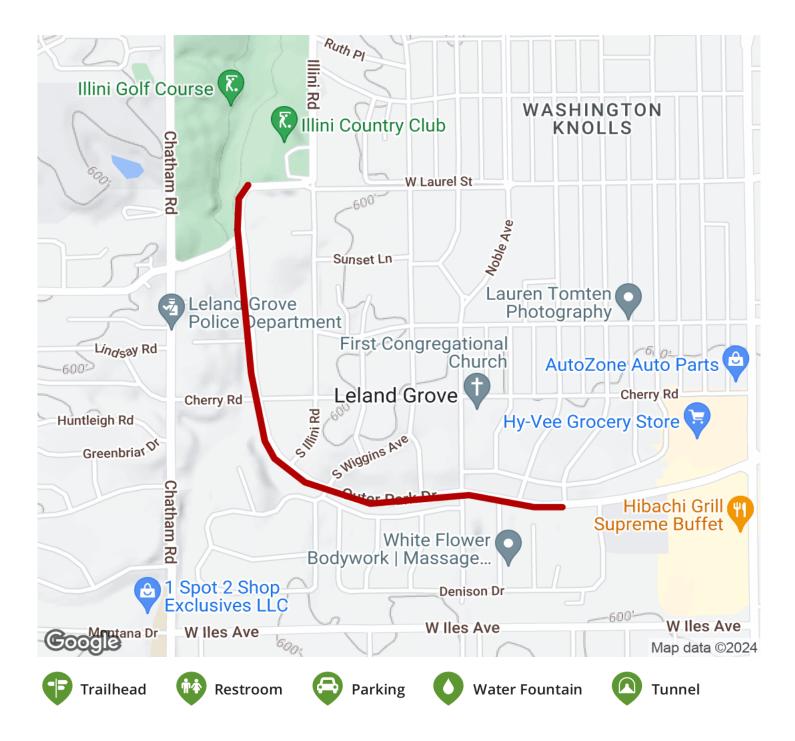

At just under a mile in length, Leland Grove's trail is the kind of space people go to for a quick workout or simply a breath of fresh air. The tree-lined trail parallels Outer Park Drive from Bates Avenue north to Illini Country Club, on the southern edge of Springfield's famous Washington Park. A short stretch of the trail consists on an on-street sidepath. Pleasant neighborhoods, plenty of landscaped greenery and rolling fairways form the setting for the trail. Leland Grove is an incorporated community adjacent to Springfield, IL.

## **Parking & Trail Access**

States: Illinois Counties: Sangamon Length: 0.8miles Trail end points: Laurel Street to Bates Avenue Trail surfaces: Asphalt Trail category: Greenway/Non-RT Trail activities: Bike,Inline Skating,Wheelchair Accessible,Walking