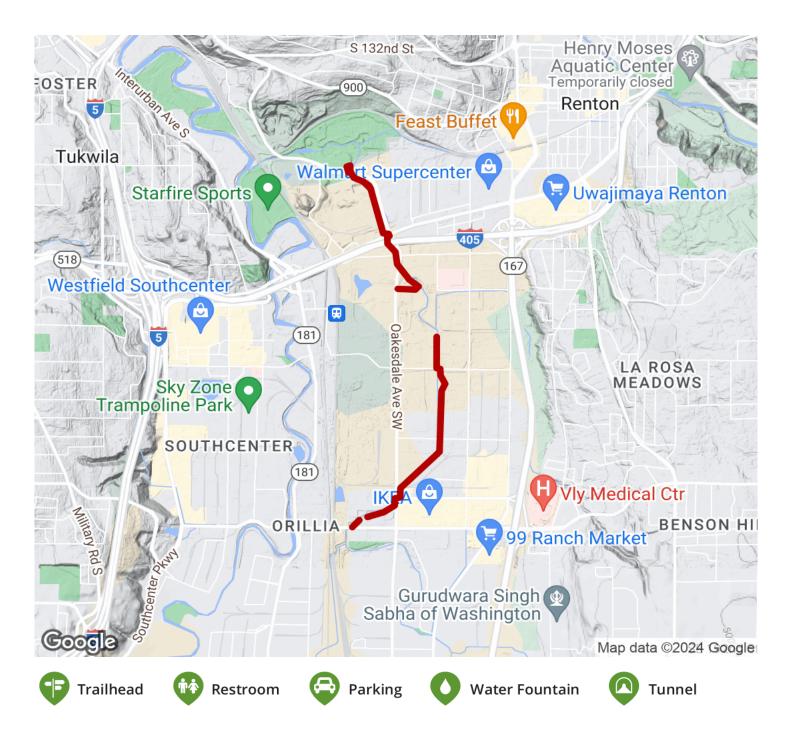

## **Parking & Trail Access**

States: Washington Counties: King Length: 2.3miles Trail end points: just south of the Black River Riparian Forest southwest entrance (1120 Monster Rd SW, Renton) to S 180th St (Kent) Trail surfaces: Asphalt,Boardwalk Trail category: Greenway/Non-RT Trail activities: Bike,Inline Skating,Wheelchair Accessible,Walking