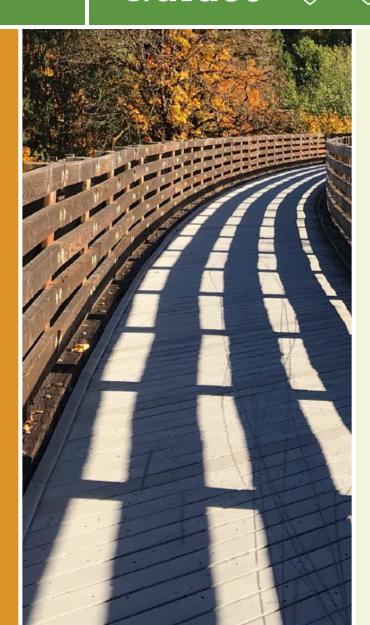

## Renton's Springbrook Trail is a good spot for a relaxed walk surrounded by nature in the heart of an urban district. The trail

Renton's Springbrook Trail is a good spot for a relaxed walk surrounded by nature in the heart of an urban district. The trail exists in two segments: the north segment begins in Black River Riparian Forest, and winds along Black River under a verdant canopy, along the edge of the county water treatment plant, under I-405 and emerges out onto Oakesdale Avenue. The second segment begins on SW 27th Street, and you may be able to use the sidewalk to connect from Oakesdale Avenue to the start of the off-street trail. This part features a highlight of the route; the 1/4-mile long boardwalk over bubbling marshes. The wetland is thick with vegetation and is a good place to spot both tree- and water-dwelling birds. The tree cover ends at the edge of the wetland, and the trail continues with little natural shade. Following the languid Springbrook Creek, the trail crosses a railroad