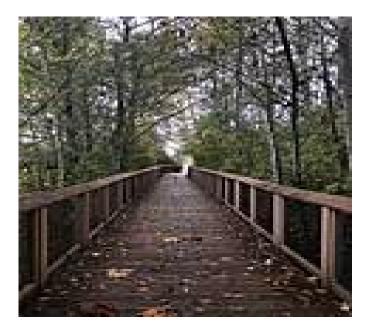

## Renton's Springbrook Trail is a good spot for a relaxed walk surrounded by nature in the heart of an urban district. The trail

Renton's Springbrook Trail is a good spot for a relaxed walk surrounded by nature in the heart of an urban district. The trail exists in two segments: the north segment begins in Black River Riparian Forest, and winds along Black River under a verdant canopy, along the edge of the county water treatment plant, under I-405 and emerges out onto Oakesdale Avenue. The second segment begins on SW 27th Street, and you may be able to use the sidewalk to connect from Oakesdale Avenue to the start of the off-street trail. This part features a highlight of the route; the 1/4-mile long boardwalk over bubbling marshes. The wetland is thick with vegetation and is a good place to spot both tree- and water-dwelling birds. The tree cover ends at the edge of the wetland, and the trail continues with little natural shade. Following the languid Springbrook Creek, the trail crosses a railroad