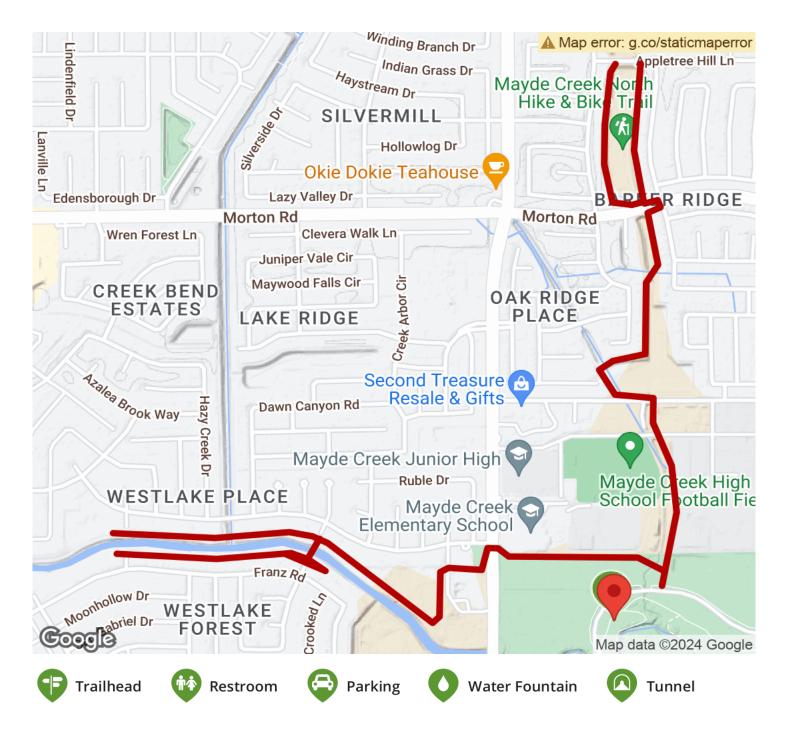

## The Mayde Creek Hike and Bike Trail is a great trail for residents of west Harris County in search of local places to stroll, bike or walk

The Mayde Creek Hike and Bike Trail is a great trail for residents of west Harris County in search of local places to stroll, bike or walk their dogs. It begins on Appletree Hill Lane and heads south within the creek's greenbelt. Following crossings on Morton Road and Ashley Road, the trail comes to the Mayde Creek school complex, which is made up of the elementary, junior high and high schools, as well as athletic fields. The north-south branch of the trail ends up at Cullen Park, which has its own concrete trail leading to the pavilions and continuing east.

The east-west branch continues from Cullen Park along the south perimeter of the school complex to the Pocket Park on Greenhouse Road. The little park features play areas and picnic tables. The trail leaves the park and snakes its way west along the creek. A pedestrian bridge

connects the segments of the trail on the north and south side of the stream. The segments run parallel to each other on the opposite banks, both terminating at a point east of Fry Road.

#### **Parking & Trail Access**

Park at the Cullen Park pavilions (19008 Saums Road, Houston, TX) and take the Cullen Park trail heading west to meet the Mayde Creek Trail. Nearby residents can access the trail on foot or by bike from any of the street intersections.