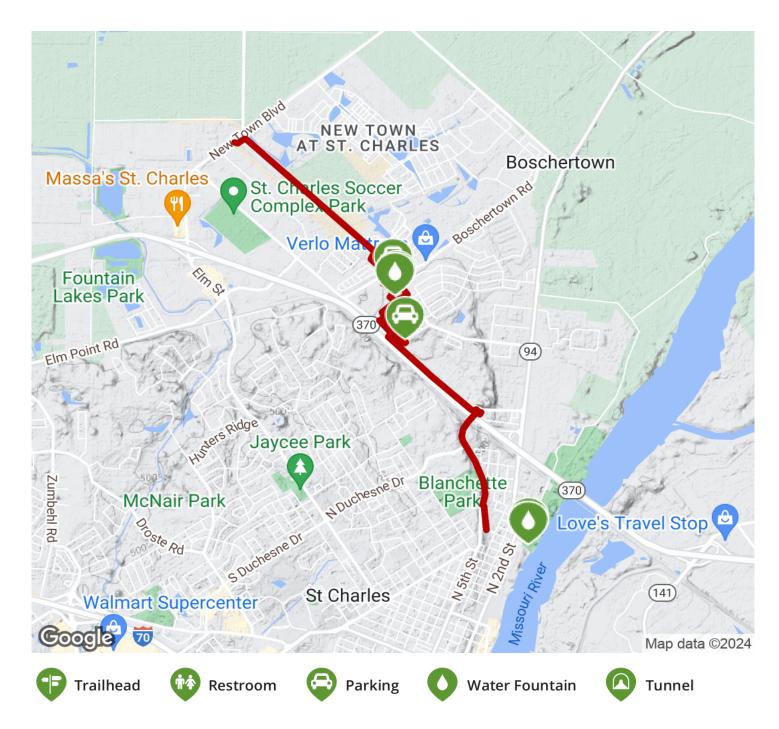

The Boschert Greenway is a paved hike-and-bike trail located in St. Charles, Missouri. The greenway provides an eight-mile journey out-and-back, while connecting to other recreation destinations. The trail starts in New Town and heads southeast along crop fields into Fox Hill Park, with its playground, picnic areas and ball fields. From the park, the trail begins to parallel the Little Hills Expressway to Mel Wetter Parkway/ N. 5th Street, where it winds up onto the SR 370 overpass. The trail is adjacent to 5th Street until about the Blanchette Park area. The greenway branches slightly from 5th Street for its final stretch before terminating at Olive Street.

Those looking to extend their journey can ride on Olive Street the 1500 feet to the Blanchette Landing on Missouri River, where they can join the <u>Katy Trail</u> in St. Charles

**States:** Missouri **Counties:** St. Charles Length: 4.1miles

Trail end points: New Town Boulevard to Olive

Street

**Trail surfaces:** Asphalt, Concrete **Trail category:** Greenway/Non-RT

Trail activities: Bike, Inline

Skating, Wheelchair Accessible, Walking

## Parking & Trail Access

Park and find restrooms at Fox Hill Park (3309 Kister Drive). Another Fox Hill parking lot is on Huncker Drive southeast of the Fox Hill Park lakes. You can also park by the Katy Trail at Boschert Landing (100 Olive St)