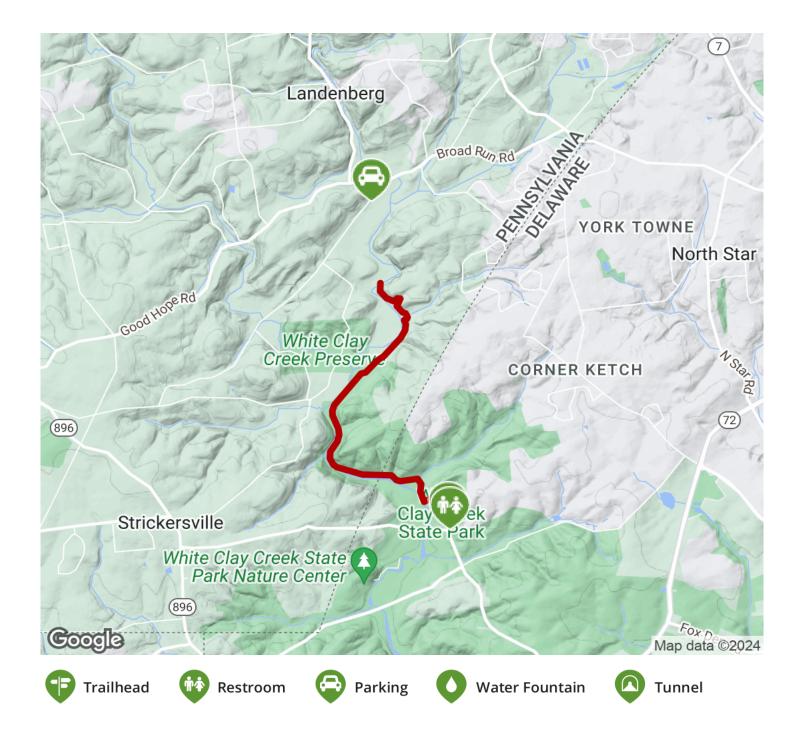

States: Delaware, Pennsylvania Counties: Chester, New Castle Length: 2.5miles Trail end points: Thompson Station Rd (DE) to PennDel Trail (East of Sharpless Rd, PA) Trail surfaces: Dirt Trail category: Rail-Trail Trail activities: Walking

#### **Parking & Trail Access**

In Pennsylvania, parking is available at a lot on London Tract Road just south of Good Hope Road for the northern end of the PennDel Trail. Head south on that trail for 0.7 mile to reach the junction with the Charles Bailey Trail.

In Delaware, parking is available with an entrance fee near the southern end of the trail at the White Clay Creek State Park office, located at the intersection of Thompson Station Road and Chambers Rock Road. The trail begins about a half-mile north along Thompson Station Road.