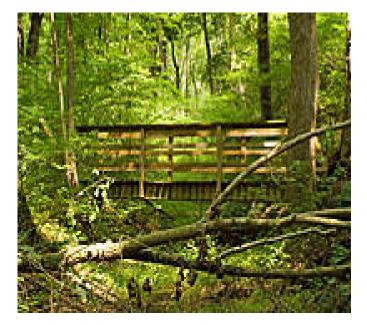

### Traversing the Delaware/Pennsylvania border along the scenic White Clay Creek, the Charles Bailey Trail offers a pleasant,

Traversing the Delaware/Pennsylvania border along the scenic White Clay Creek, the Charles Bailey Trail offers a pleasant, wooded hike for those willing to travel somewhat off the beaten path. The trail follows the course of the creek along its eastern bank, giving trail users the chance to glimpse herons, frogs, deer, and any number of other creatures that make their home in the area. A portion of the trail follows an old railroad grade which once carried trains on both sides of the creek - the trail ends in the north at a junction with the <u>PennDel Trail</u>, which utilizes the corridor along the opposite bank.