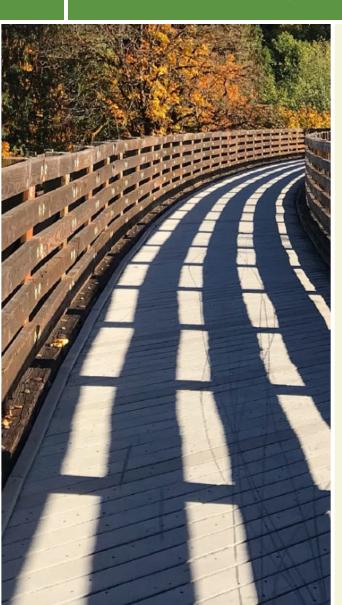

The Follow Me Trail is a 2.6 mile rail-trail in Columbus Georgia. The trail occupies a former Fort Benning Railroad right-of-way and current electric utility corridor, providing a mostly flat, paved recreational pathway that visitors of all ages can enjoy. It also offers a non-driving alternative for residents of the adjacent residential communities to access schools, retail and restaurants.

The north trailhead is found on Cusseta Road, across from the American Legion building. From there it follows the old railroad corridor to Fort Benning Road. Each access point is marked by a gateway or a pillar with the intersecting street name. From Fort Benning Road, the trail continues past Levy Road to Victory Drive, where a pedestrian bridge carries users safely over the six-lane highway.