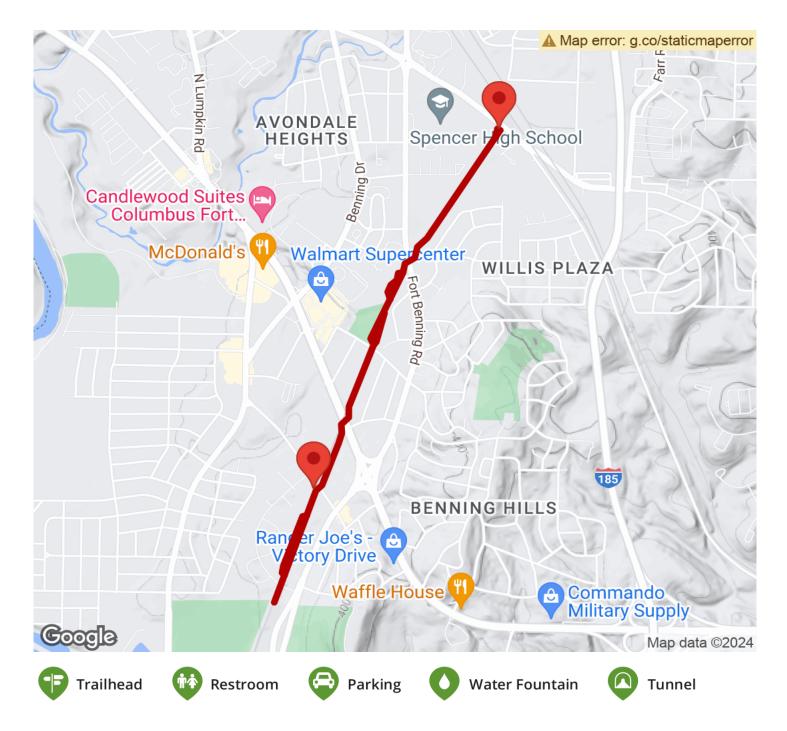

## The Follow Me Trail is a 2.6 mile rail-trail in Columbus Georgia. The trail occupies a former Fort Benning Railroad right-of-way

The next street is Torch Hill Road, where there is a second trailhead with parking. The trail ends about half a mile later, dead-ending beyond Matheson Road.

The north trailhead is found on Cusseta Road, across from the American Legion building. From there it follows the old railroad corridor to Fort Benning Road. Each access point is marked by a gateway or a pillar with the intersecting street name. From Fort Benning Road, the trail continues past Levy Road to Victory Drive, where a pedestrian bridge carries users safely over the six-lane highway.

## Parking & Trail Access

There's parking and restrooms at either end:

- Cusseta Road Trailhead 4034 Cusseta Road
- Torch Hill Road Trailhead 2050 Torch Hill Road