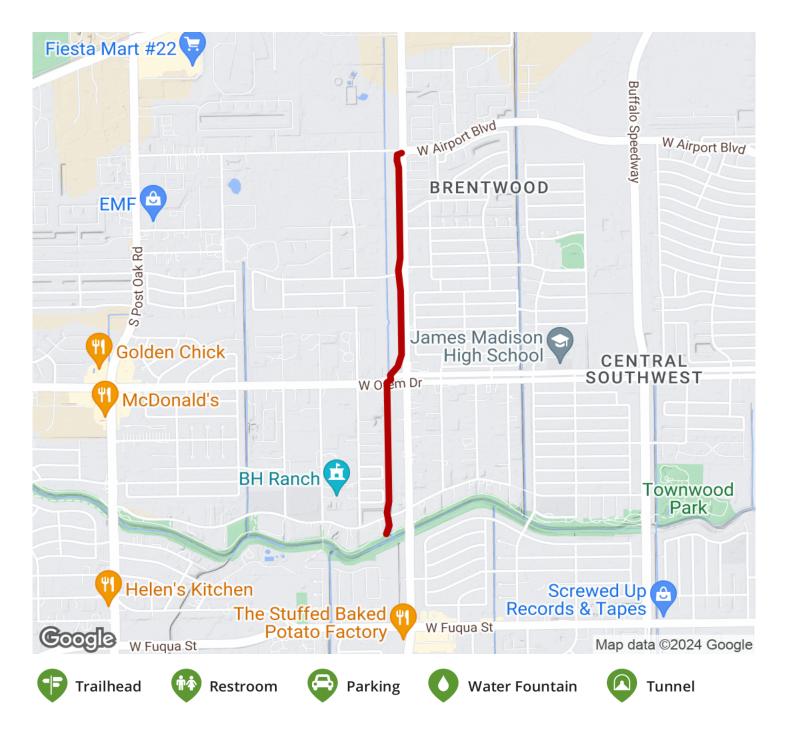

The 10-foot wide, concrete trail is 1.5 miles long, and parallels Hiram Road.

**States:** Texas **Counties:** Harris

Length: 1.5miles

Trail end points: Airport Boulevard to

Simsbrook Drive

Trail surfaces: Concrete

## Parking & Trail Access

There is no dedicated parking for this trail. However, residents can access the trail on foot or by bike at each end and along the street intersections.