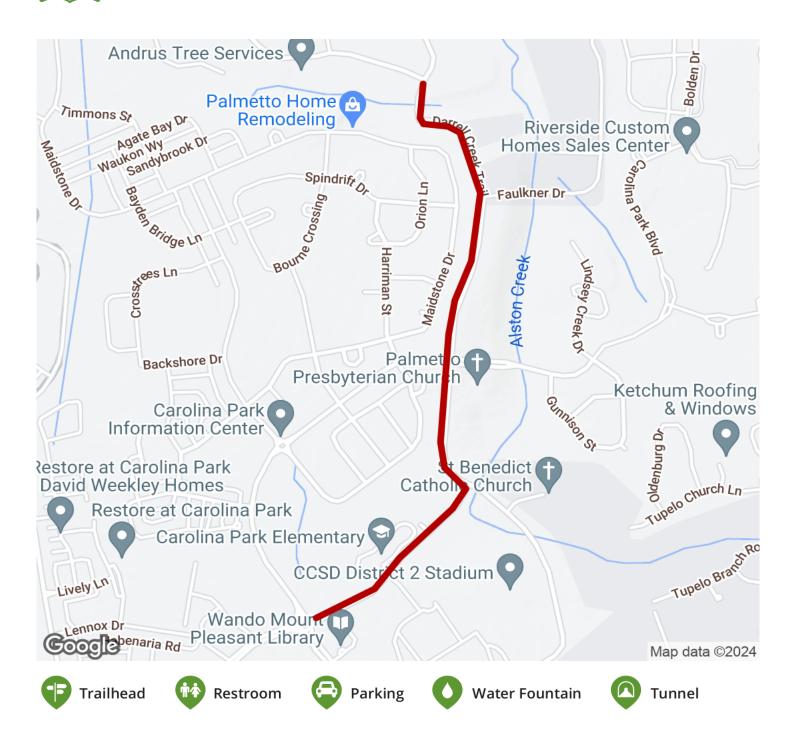

### The Darrell Creek Trail & Park Ave Bike Path is a 1.3-mile shareduse path that briefly follows Commonwealth Rd before continuing

The Darrell Creek Trail & Park Ave Bike Path is a 1.3-mile shared-use path that briefly follows Commonwealth Rd before continuing on the road, Darrell Creek Trail, for the majority of the route. The trail makes a final turn to follow Park Ave Blvd before ending by the intersection of Carolina Park Blvd and Park Ave Blvd. This 8-foot wide asphalt path winds through Mount Pleasant residential communities and alongside wooded areas. The path provides pedestrian connections between local communities and access to nature from the intersection of Deer Creek Rd and Commonwealth Rd until it ends by the Wando Mount Pleasant Library, where it meets the southwest end of the <u>Carolina Park Boulevard Bike Path</u>.

#### TrailLink.com

Darrell Creek Trail & Park Ave Bike Path

South Carolina

States: South Carolina Counties: Charleston Length: 1.3miles Trail end points: Commonwealth Rd & Deer Creek Rd to Park Ave Blvd & Carolina Park Blvd Trail surfaces: Asphalt Trail category: Greenway/Non-RT Trail activities: Bike,Walking

#### **Parking & Trail Access**

Access to the path is available at the intersection of Commonwealth Rd & Deer Creek Rd and at the intersection of Park Ave Blvd & Carolina Park Blvd, as well as at any point along the bike route.