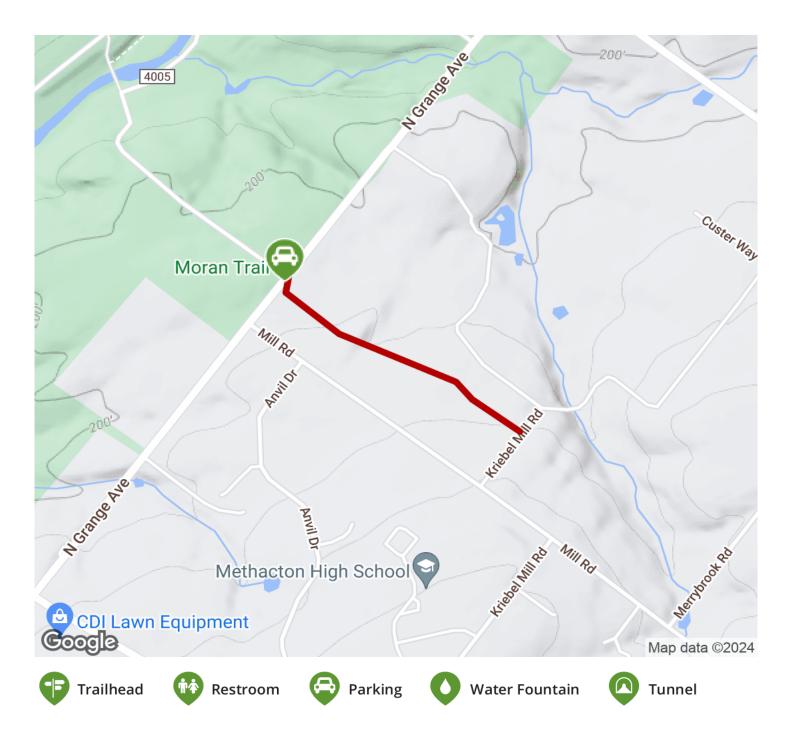

### Like the nearby Zecharias Creek and Limerick trails, the half-mile long Moran Trail is one of several shorter, municipality-based

Like the nearby Zecharias Creek and Limerick trails, the half-mile long Moran Trail is one of several shorter, municipality-based local paths in the north Philadelphia suburbs that are not part of the larger, Circuit network. Situated in Worcester Twp. in Montgomery County, the multi-use path begins at the intersection of Grange Ave. and Mill Road and winds southeast to Kriebel Mill Road.

### **Parking & Trail Access**

Parking is available at the trailheads off Grange Ave and Kriebel Mill Road.

TrailLink.com

TrailLink.com