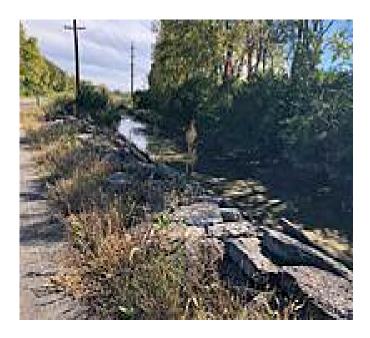

## TrailLink Unlimited 🔯

Guides 🕫 🤝

Miami-Erie **Canal Path** Ohio

Running along an old section of the Miami & Erie Canal, this trail is also known as the Miami-Erie Canal Trail and the Port Union-

Running along an old section of the Miami & Erie Canal, this trail is also known as the Miami-Erie Canal Trail and the Port Union-Gilmore Ponds Historic Canal Trail. This multiuse paved trail is flat and runs for a majority of the route along the old canal near residential, light industrial, and farm areas. Some parts of the canal are filled with water, other sections are dry or over grow. Areas along the trail are active with birds and wildlife.