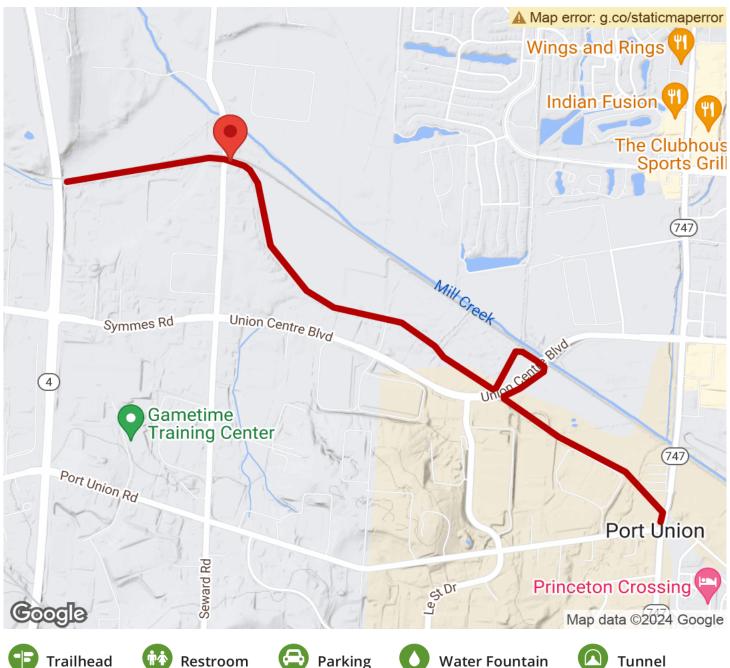

Currently the trail is out-and-back and dead-ends after passing under Ohio State Route 4. However, there is current construction connecting it to the nearby Gilmore MetroPark (7950 N Gilmore Rd, Hamilton).

## Parking & Trail Access

Butler County Regional Transit Authority (BCRTA) provides access to the trail. Visit the <u>BCRTA website</u> to plan your visit.

The northern trailhead (8322 Seward Rd, Fairfield) is about on quarter mile from the northern dead end of the trail. This trailhead has a paved parking lot and signage with a map of the trail system.

The southern trailhead is near the intersection of Ohio State Route 4 and Port Union-Rialto Road. There is no parking area for the trail, but there are nearby business parking areas which might be used.

Parking

**Water Fountain** 

Tunnel