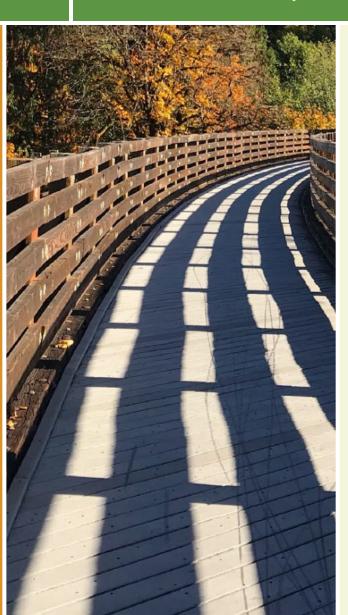

## TrailLink Unlimited 🔯

Guides 🕫 🤝

Miami-Erie **Canal Path** Ohio

Running along an old section of the Miami & Erie Canal, this trail is also known as the Miami-Erie Canal Trail and the Port Union-

Running along an old section of the Miami & Erie Canal, this trail is also known as the Miami-Erie Canal Trail and the Port Union-Gilmore Ponds Historic Canal Trail. This multiuse paved trail is flat and runs for a majority of the route along the old canal near residential, light industrial, and farm areas. Some parts of the canal are filled with water, other sections are dry or over grow. Areas along the trail are active with birds and wildlife.