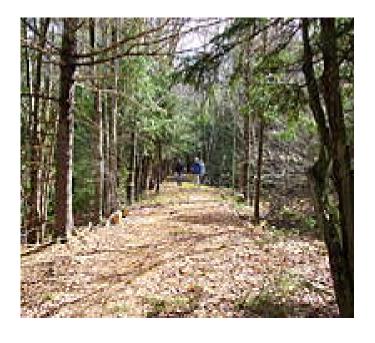

The Hunter Regional Trail (HRT) is a network of rail-trails that run along a former railroad corridor in Hunter, NY. Currently, there are 6.1 miles of open trail in the hamlet of Haines Falls, the village of Tannersville, and just east of downtown Hunter. The 2.7-mile Tannersville Bike Path (also known as the Huckleberry Multi-Use Trail), the 2-mile Kaaterskill Rail Trail, and the 1.4-mile Hunter Branch Rail Trail offer scenic routes through the woods. The official opening for newest section of the Hunter Branch Rail Trail will be on Celebrate Trails Day/Earth Day (April 22, 2023)!