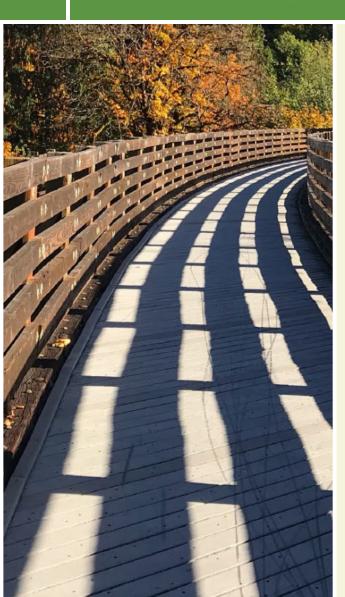

The Hunter Regional Trail (HRT) is a network of rail-trails that run along a former railroad corridor in Hunter, NY. Currently, there are 6.1 miles of open trail in the hamlet of Haines Falls, the village of Tannersville, and just east of downtown Hunter. The 2.7-mile Tannersville Bike Path (also known as the Huckleberry Multi-Use Trail), the 2-mile Kaaterskill Rail Trail, and the 1.4-mile Hunter Branch Rail Trail offer scenic routes through the woods. The official opening for newest section of the Hunter Branch Rail Trail will be on Celebrate Trails Day/Earth Day (April 22, 2023)!