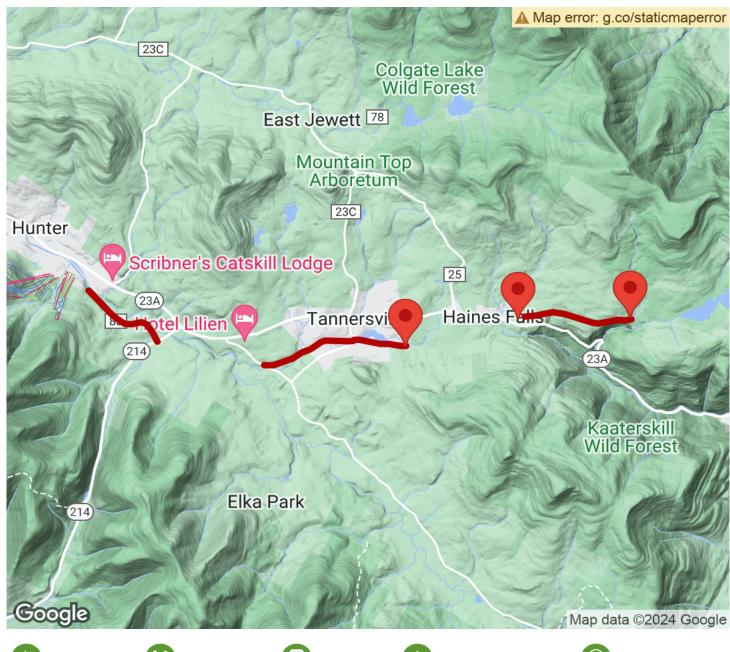

**States:** New York **Counties:** Greene Length: 6.1miles

**Trail end points:** 103 Laurel House Rd (Palenville) to Ski Bowl Rd/Country Rd 83

(Hunter)

Trail surfaces: Boardwalk, Concrete, Crushed

Stone, Dirt, Grass, Gravel

## Parking & Trail Access

Parking is available at the trailhead at the Mountain Top Historical Society headquarters (5132 NY-23A, Haines Falls) and at the parking lot for the Laurel House Trail and Kaaterskill Falls Viewing Platform (103 Laurel House Rd, Palenville). Visit the <a href="mailtink map">TrailLink map</a> for all options and detailed directions.