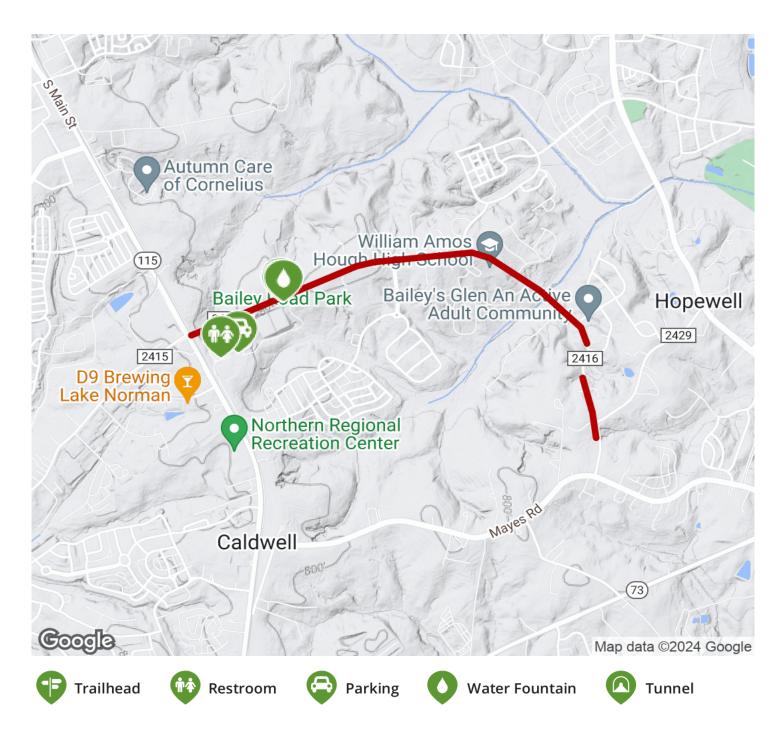

## The Bailey Road Multi-Use Path links Caldwell Station Greenway with the Plum Creek Greenway, which connects to the South Prong

purpose fields, picnic tables and shelters with grills, a variety of sports fields and courts, a fitness loop trail, a playground, restrooms, and drinking fountains. There are benches and trash cans located along the trail.

Running parallel to Bailey Road, the pathway passes several schools and connects with the southern trailhead of the Plum Creek Greenway (18800 Avery Park Dr, Cornelius). The route continues paralleling Bailey Road as it heads south until the intersection with Reese Finley Lane in Huntersville. After a gap of about 700 feet, there is a short section of trail that continues to Ayla Lane and Barnhardt Road.

The Bailey Road Multi-Use Path links <u>Caldwell Station</u> <u>Greenway</u> with the <u>Plum Creek Greenway</u>, which connects to the <u>South Prong Rocky River Greenway</u>. A portion of this multiuse pathway—from where Caldwell Station Greenway meets Old Statesville Road/Highway 115 to where Plum Creek Greenway meets Bailey Road—is part of the trail loop called the <u>Emerald Necklace</u>.

At its southern end, the trail begins by the intersection of Old Statesville Road and Dublin Cres Road across from the Northern Regional Recreation Center (18121 Old Statesville Rd, Cornelius). Heading north parallel to Old Statesville Road, the trail curves east and runs along the northern edge of Bailey Road Park.

Spread across 66-acres, Bailey Road Park has multi-

**States:** North Carolina **Counties:** Mecklenburg

Length: 2.33miles

**Trail end points:** Old Statesville Rd & Dublin Cres Rd (Cornelius) to just south of Ayla Ln &

## Parking & Trail Access

Parking is available in multiple lots at the Bailey Road Park (11536 Bailey Rd, Cornelius) and in a loose gravel lot at the Plum Creek Greenway's southern trailhead (18800 Avery Park Dr, Cornelius).