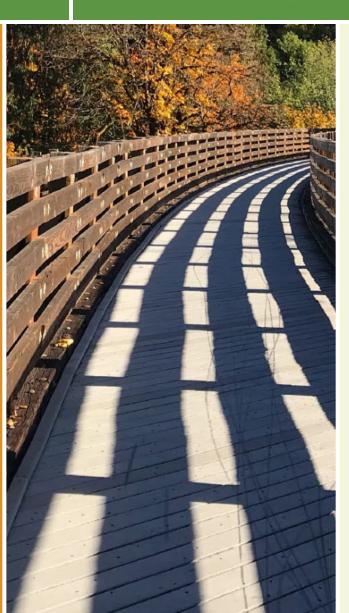

## The Northwest BeltLine Connector is part of the Atlanta's developing PATH trail network. Together with the Northside Trail,

playground (650 Wesley Dr NW) from the trail.

Bordered by Tanyard Creek and Peachtree Creek for a majority of its route, the trail includes a number of bridges and a covered boardwalk. The trail includes a short segment that meanders Haynes Manor Park and the Northside Trail provides a connection to Tanyard Park (73 28th St NW) and to Ardmore Park.