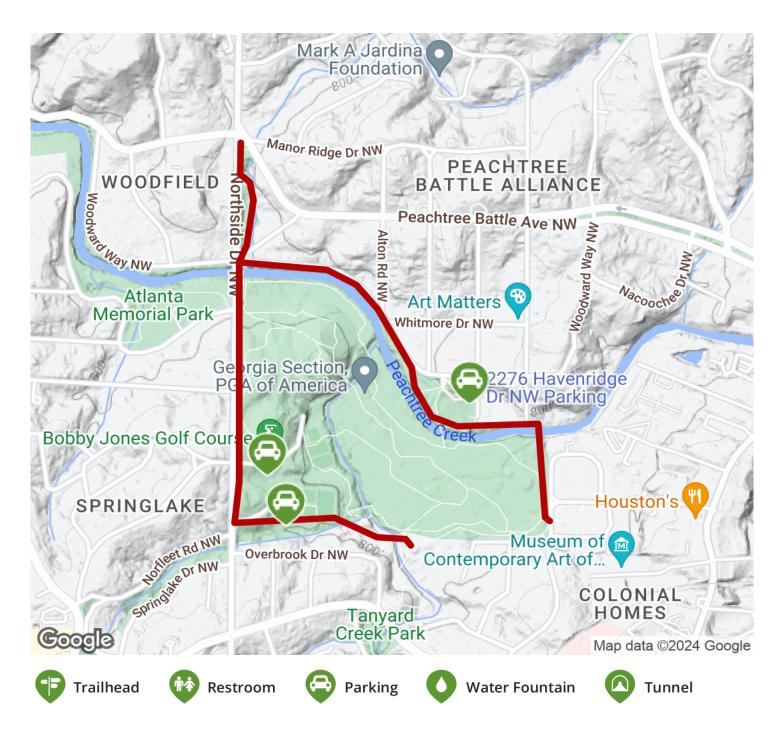

**States:** Georgia **Counties:** Fulton Length: 3miles

**Trail end points:** Northside Dr NW & Manor Ridge Dr NW to Collier Rd, near Overbrook Dr

(Atlanta)

Trail surfaces: A sphalt, Boardwalk, Concrete

Trail category: Greenway/Non-RT

## Parking & Trail Access

Parking and trail access is available at multiple locations along the trail including at Bobby Jones Golf Course (2205 Northside Dr NW), at 2276 Havenridge Dr NW, and at the Tanyard Park parking lot (490 Collier Rd NW) which is accessible via the Northside Trail. Visit the <a href="TrailLink map">TrailLink map</a> for all options and detailed directions.