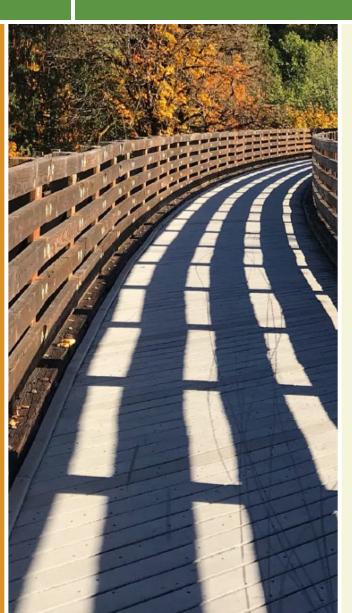

The trail is entirely paved, providing a smooth and level surface. The bridge on Haynsworth Street, which crosses Shot Pouch Branch, and the bridge in Dillon Park have both been replaced with steel bridges.

Following the Shot Pouch Branch, the trail meanders through woods and open meadows. Along the way, visitors can enjoy scenic views of the stream and the surrounding

**States:** South Carolina **Counties:** Sumter Length: 3.4miles