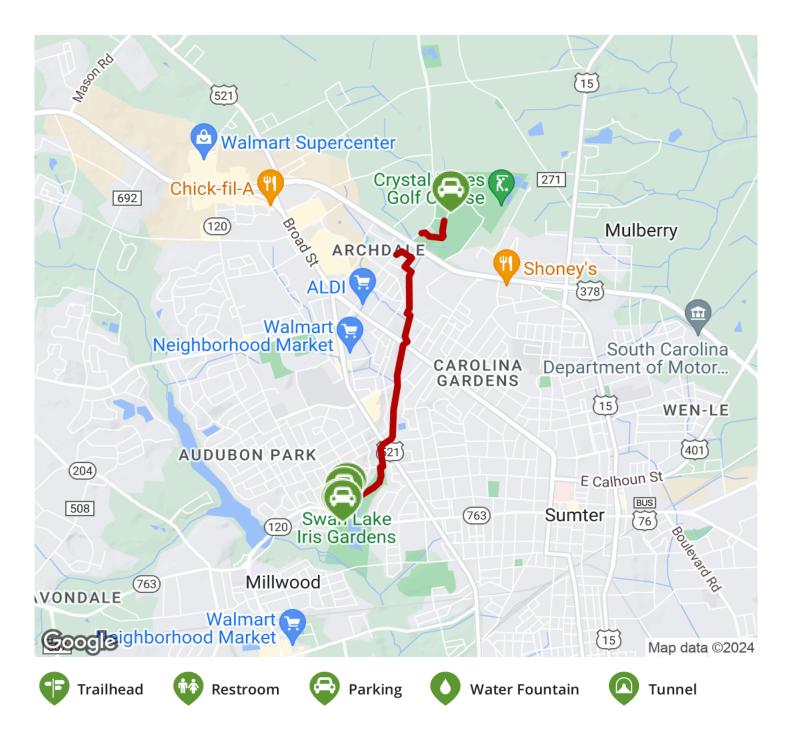

**Trail end points:** Dillon Park (1305 Clara Louise Kellogg Dr) to Swan Lake Iris Gardens (822 W

Liberty St, Sumter) **Trail surfaces:** Asphalt

Trail category: Greenway/Non-RT

Trail activities: Bike, Inline

## Parking & Trail Access

Parking is available at several locations along the Shot Pouch Greenway, including Dillon Park (1305 Clara Louise Kellogg Dr) and Swan Lake Iris Gardens (822 W Liberty St, Sumter).