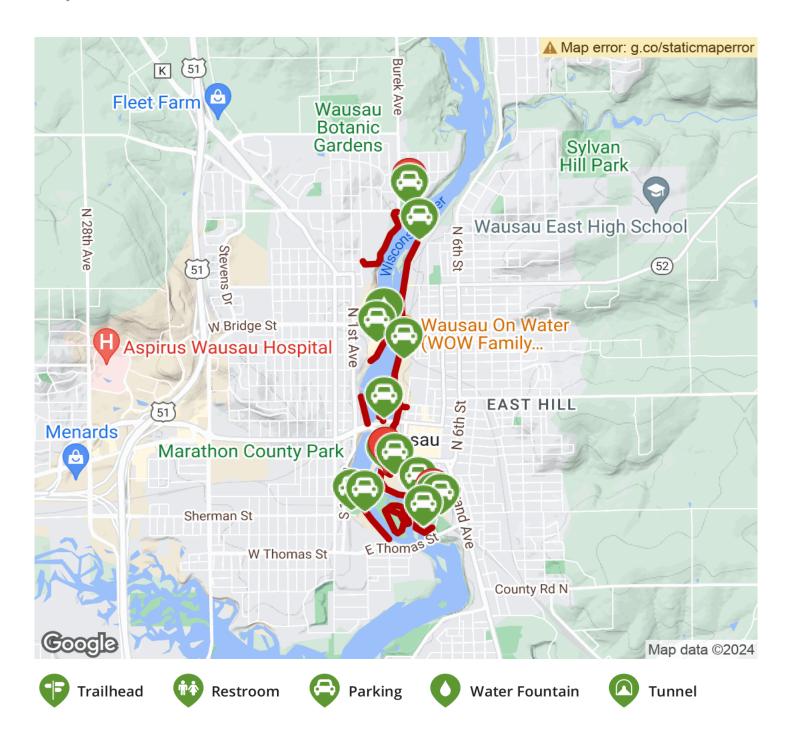

## Parking & Trail Access

Parking is available at Riverlife Park (1400 N River Dr.), Oak Park (500 River Dr.), Riverside Park (100 Sherman St.) and Wausau Whitewater Park (200 River Dr.). See TrailLink Map for more detailed information.

**States:** Wisconsin **Counties:** Marathon Length: 5miles

Trail end points: Winton St. to Oak Park (River

Dr.)

Trail surfaces: Asphalt, Boardwalk, Concrete

**Trail category:** Greenway/Non-RT **Trail activities:** Bike, Wheelchair