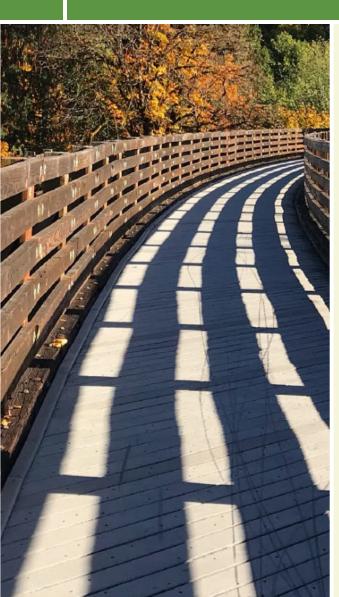

## The River Edge Parkway winds its way along the Wisconsin River in the small city of Wausau. 3.92 miles of the trail follows the eastern

practice ground for whitewater rafters, kayakers and canoers.

This eastern portion of the trail ends in Oak Park, with additional trails looping around the Isle of Ferns Park. One of the portions of the western shore of the trail passes Riverside Park and the second portion ends Scholfield Park.

The River Edge Parkway winds its way along the Wisconsin River in the small city of Wausau. 3.92 miles of the trail follows the eastern shore of the river and along the Isle of Ferns Park and Barkers Island, and there are two short sections along the western shore that totals 1 mile.

Starting on Winton St. the trail follows the Wisconsin River south passing by Riverlife Park, which boasts a beautiful playground, ice cream stand and riverfront seating complete with Adirondack chairs, and Wausau Boat Dock. Halfway down the riverfront, there are additional trails the take a short loop around Barkers Island. The main parkway continues along the waterfront through downtown Wausau. A notable spot along the trail here is the Wausau Whitewater Park that serves as a