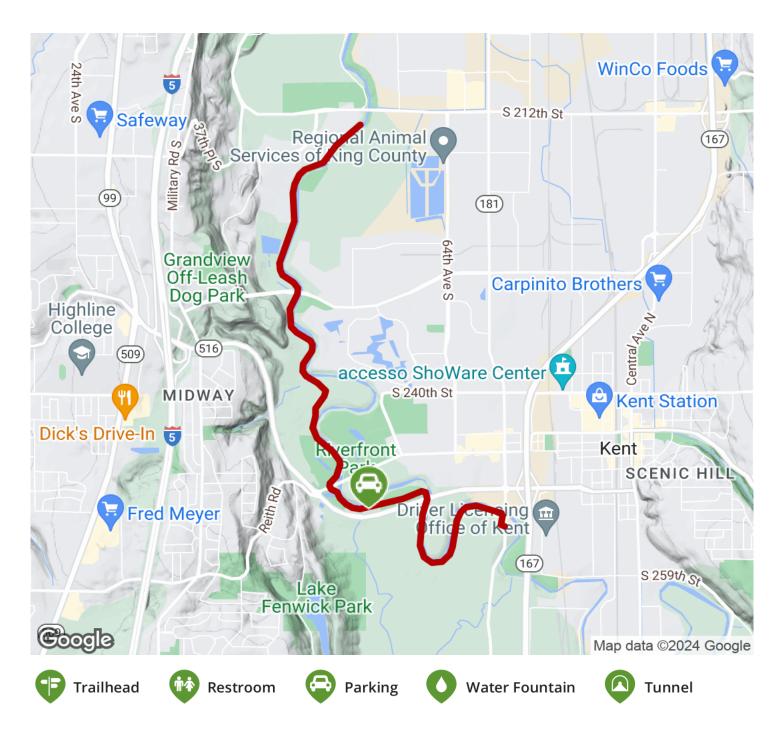

#### About the Route

The northernmost endpoint of the trail is located just south of S 200th St., although the northernmost access point isn't until S 204th St.

The northernmost mile of the trail shares the road with vehicle traffic except for a brief off-road portion that travels underneath S 212th St. where the road travels over.

**States:** Washington **Counties:** King Length: 5.52miles

**Trail end points:** Frager Rd. south of S 200 st. (Kent) to Frager Rd. at West Valley Highway N

(Kent)

Trail surfaces: Asphalt

Trail category: Greenway/Non-RT
Trail activities: Bike, Walking

### Parking & Trail Access

Frager Road Trail runs between Frager Rd. south of S 200 St. (Kent) and Frager Rd. at West Valley Highway N (Kent).

Parking is available at:

• 24945 Frager Rd (Kent)

See TrailLink Map for more detailed directions.