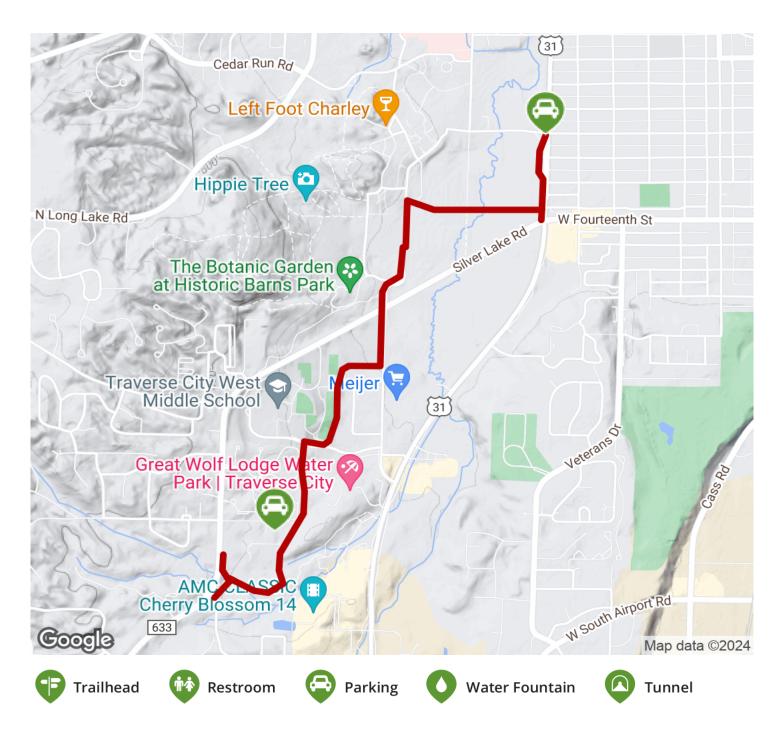

States: Michigan

Counties: Grand Traverse

Length: 2.5miles

**Trail end points:** Creekside Dr. (Traverse City) to W Eleventh St. and US 31 (Traverse City)

Trail surfaces: Asphalt, Concrete

**Trail category:** Rail-Trail **Trail activities:** Wheelchair

### Parking & Trail Access

The Buffalo Ridge Trail runs between W Eleventh St. and US 31 (Traverse City) and Creekside Dr. (Traverse City).

Parking is available at:

Grand Traverse Way YMCA

See TrailLink Map for detailed directions.